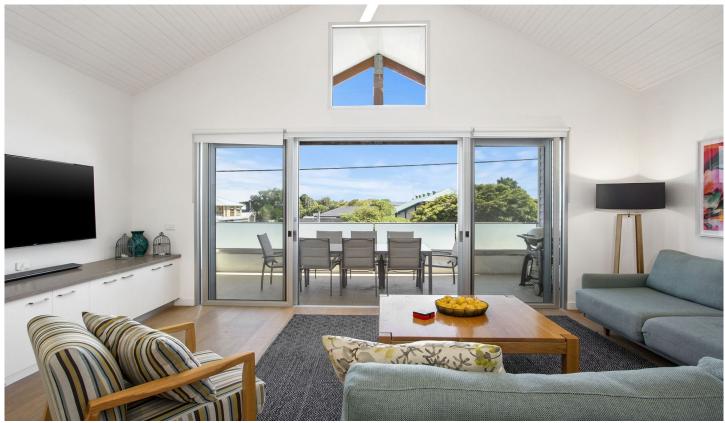

## 1/86 Hitchcock Ave Barwon Heads VIC

Cool, calm and ultra convenient sums up this three bedroom townhouse gracing the cosmopolitan main street of Barwon Heads. Relaxed beach house vibes bespoke the practical interior, showcasing a classic timber and white palette with high quality finishes throughout. Step out to the absolute village centre and embody your enviable position, mere steps from the Barwon River, world class surf beaches and a deluge of retail and culinary temptations!

## The Facts:

- Open plan living/dining/kitchen of generous proportions
- Stunning exposed hardwood trusses and timber floors
- High grade Smeg appliances and stone benchtops
- Commercial grade sliding doors and windows throughout
- Skylights project natural light and sunshine to the interior
- Private balcony overlooking the hustle and bustle of