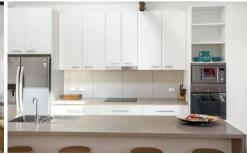

## The Facts:

- Open plan living/dining/kitchen of generous proportions
- Stunning exposed hardwood trusses and timber floors
- High grade Smeg appliances and stone benchtops
- Commercial grade sliding doors and windows throughout
- Skylights project natural light and sunshine to the interior
- Private balcony overlooking the hustle and bustle of