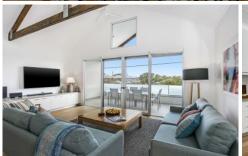

## 1/86 Hitchcock Ave Barwon Heads VIC

Cool, calm and ultra convenient sums up this three bedroom townhouse gracing the cosmopolitan main street of Barwon Heads. Relaxed beach house vibes bespoke the practical interior, showcasing a classic timber and white palette with high quality finishes throughout. Step out to the absolute village centre and embody your enviable position, mere steps from the Barwon River, world class surf beaches and a deluge of retail and culinary temptations!

## The Facts:

- Open plan living/dining/kitchen of generous proportions
- Stunning exposed hardwood trusses and timber floors
- High grade Smeg appliances and stone benchtops
- Commercial grade sliding doors and windows throughout
- Skylights project natural light and sunshine to the interior
- Private balcony overlooking the hustle and bustle of