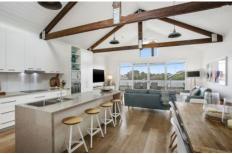

## The Facts:

- Open plan living/dining/kitchen of generous proportions
- Stunning exposed hardwood trusses and timber floors
- High grade Smeg appliances and stone benchtops
- Commercial grade sliding doors and windows throughout
- Skylights project natural light and sunshine to the interior
- Private balcony overlooking the hustle and bustle of