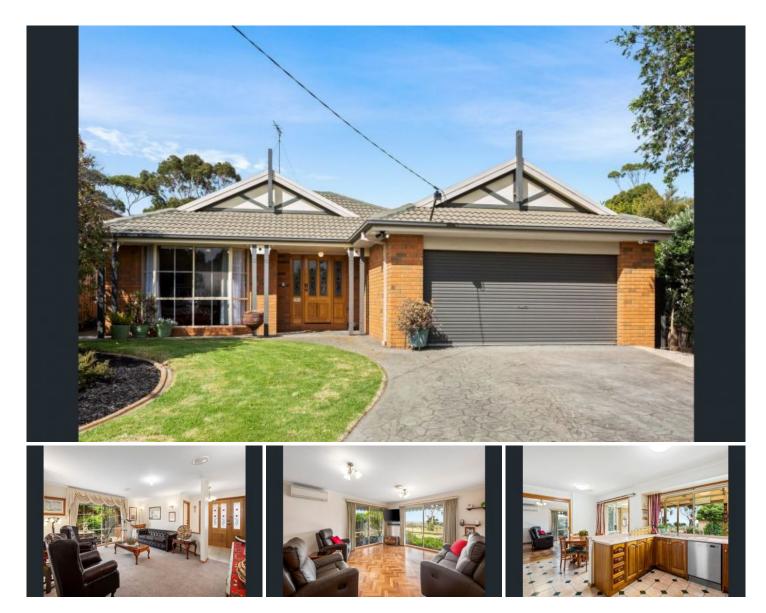

**3 Korong Ct Clifton Springs VIC** 

This spacious, well kept family home with stunning panoramic views of Corio Bay, You Yangs & the night lights of Geelong, sits on a large block and is mere minutes from the beach. With four bedrooms, two bathrooms & four light filled living/ dining spaces there is room for everyone. A well equip kitchen overlooks the large undercover outdoor area. Other features include built in robes, WIR to master suite & a generous sized double garage. The location of this home is unbeatable, overlooking Griggs Creek & one of the Bellarine Peninsula's best family friendly beaches at your door step. Inspections are subject to change or cancellation with minimal notice. Please note we do not accept 1Form applications.