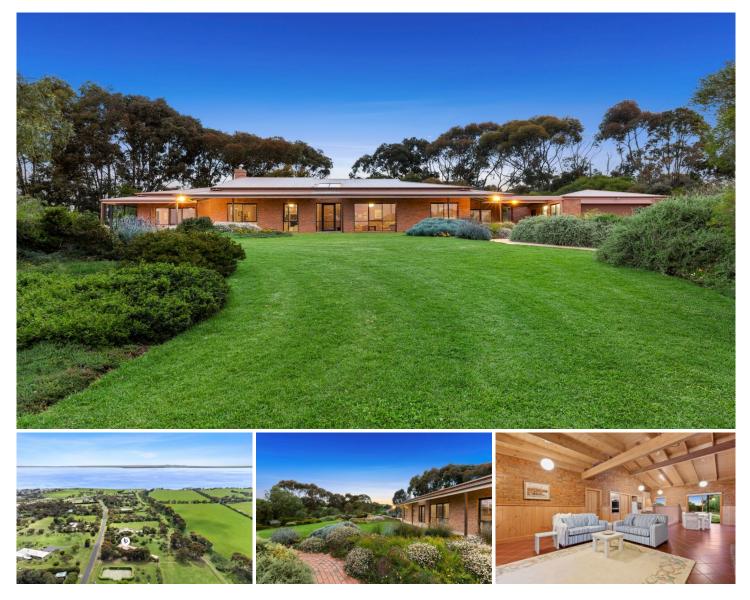

## 37-41 High Ridge Drive Clifton Springs VIC

## The Feel:

Beyond breathtaking with its spectacular rural vistas and enjoying perfect peace and privacy in a revered and tightly held location, this 1.08 hectares (approx.) property offers an exquisite opportunity to enjoy a genuine coast-meets-country lifestyle. Lovingly maintained and enjoyed by its original owners for 34 years, the custom-designed 4-bedroom home is characterised by classic warmth and charm, and is bathed in natural light with a north orientation taking in the picturesque surrounding landscape. In an idyllic location coveted for its year-round tranquility, you're seemingly a world away from it all yet, just moments to shopping, beaches, and wineries.

## The Facts:

-Peaceful semi-rural lifestyle offering on 1.08 hectares / 2.7 acres (approx.)

-Unique double brick home, designed by its current owners and presented to the market for the very first time

-With no neighbours' homes in sight, the serene setting reveals views across a picturesque coast-meets-country landscape incorporating Scarborough Creek

Cee Martin 03 5297 3888

Lachlan Preiato 03 5254 3100