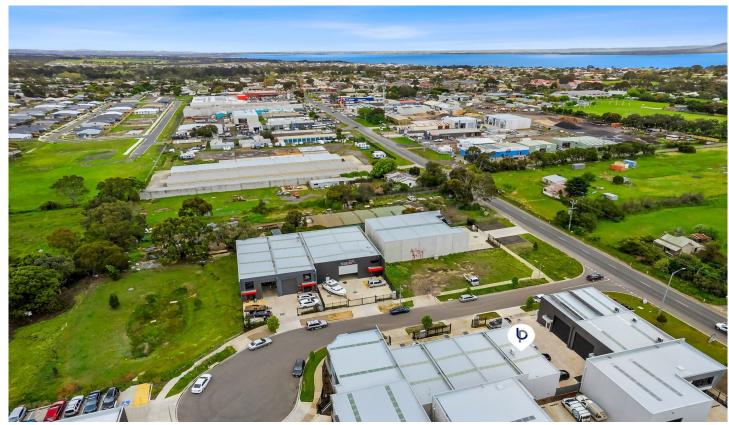

## 1/2 Torno Court DRYSDALE VIC

This three year old establishment of 4 factories is exceptionally well positioned in the new commercial and business hub of Drysdale and is available now. The development along the Murradoc Road precinct has been extensive the past few years and is planned to continue to grow and develop from some years still.

Drysdale is centrally located on the Bellarine Peninsula and provides buyers and tenants the opportunity to start, grow and develop their business at an affordable price level, within 10-15 minutes of everything the Bellarine has to offer.