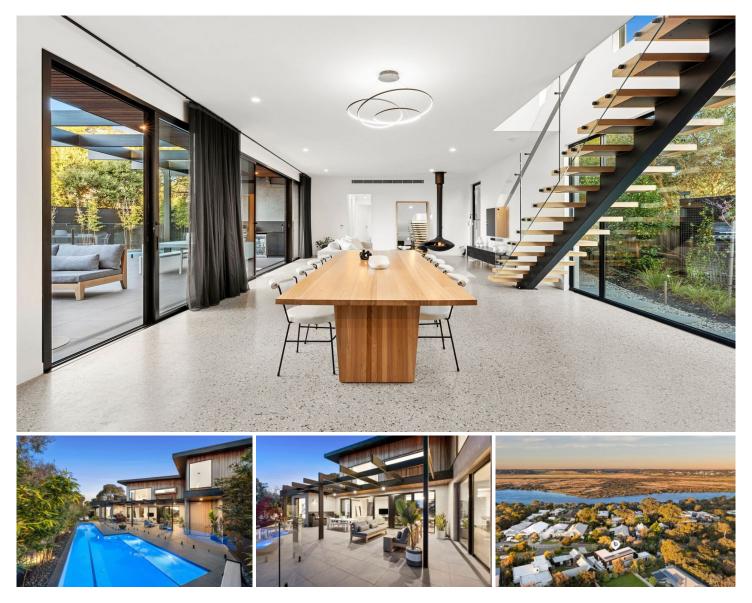

## The Feel:

Simply stunning from its striking coastal exterior to captivating interior dimensions and a spectacular pool setting, this magnificent home sets a benchmark in luxury, quality, and scale in one of the Bellarine's most exclusive addresses. A haven of refined style where every detail has been meticulously considered, this architecturally designed residence presents resort-style living across two contemporary levels, all set within private, tranquil gardens. Underpinned by an overall sense of serenity, this 4-bedroom home is perfectly zoned for lavish entertaining, and cleverly designed to incorporate larger and extended families. This truly is the essence of relaxed coastal living.

## The Facts:

-Elite offering in a privileged coastal location, just 100m to the Barwon River

-Set behind 1.8m high fencing & surrounded by coastal fauna, the home finds perfect privacy & peace in its picturesque address

-Less than 3-years-old & presenting as new, the offers contemporary resort-style living across 2 spectacular levels -Expertly designed by Mark Gratwick Architects, the 1 🍋 4 🖕 2 🚘

Land Size : 667 sqm View : https://www.bellarineproperty.com.au/72448 52