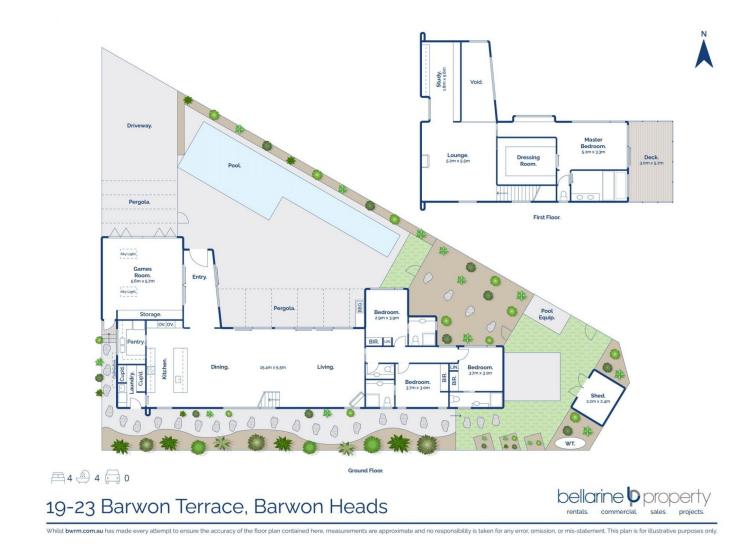

## The Facts:

-Elite offering in a privileged coastal location, just 100m to the Barwon River

-Set behind 1.8m high fencing & surrounded by coastal fauna, the home finds perfect privacy & peace in its picturesque address

-Less than 3-years-old & presenting as new, the offers contemporary resort-style living across 2 spectacular levels -Expertly designed by Mark Gratwick Architects, the 1 🍋 4 🖕 2 🚘

Land Size : 667 sqm View : https://www.bellarineproperty.com.au/72448 52