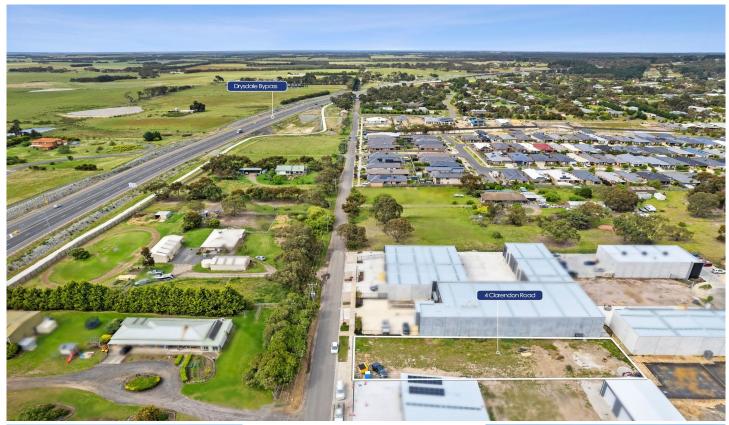

## 5/4 Clarendon Road DRYSDALE VIC

This brand new development of 6 factories is exceptionally well positioned in the new commercial and business hub of Drysdale. The development along the Murradoc Road precinct has been extensive the past few years and is planned to continue to grow and develop from some years still.

Drysdale is centrally located on the Bellarine Peninsula and provides buyers and tenants the opportunity to start, grow and develop their business at an affordable price level, within 10-15 minutes of everything the Bellarine has to offer.