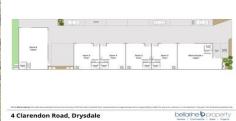

## 5/4 Clarendon Road DRYSDALE VIC

This brand new development of 6 factories is exceptionally well positioned in the new commercial and business hub of Drysdale. The development along the Murradoc Road precinct has been extensive the past few years and is planned to continue to grow and develop from some years still.

**Building Size**: 77 sqm **Land Size**: 77 sqm

View : https://www.bellarineproperty.com.au/72

44402

Levi Turner 03 5254 3100