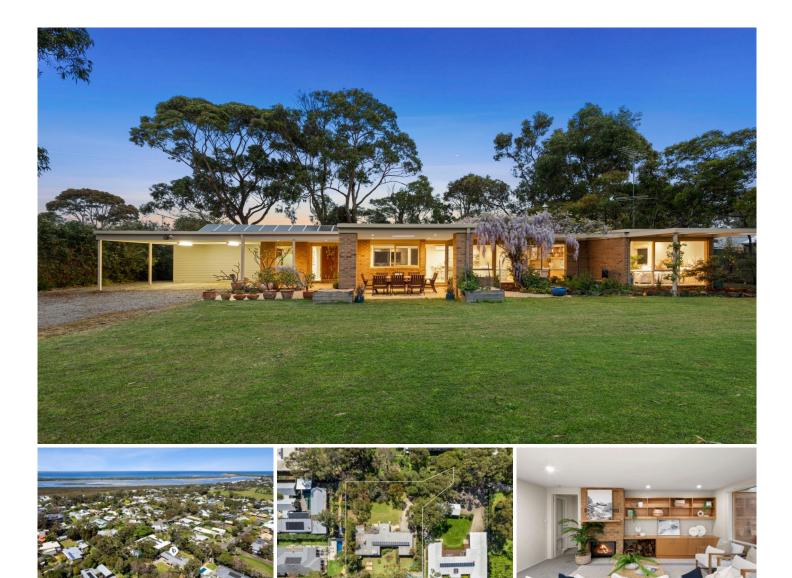

## The Feel:

Set back in a private and secluded position off Taits Rd, this north-facing, river-end family property occupies almost half an acre. Rarely do exclusive opportunities of this scale present in such a central position, characterised by towering gums and established gardens that give a 'bush block' feel. Peaceful, private and spacious, this home offers relaxed seaside living with easy entertaining and indoor-outdoor flow to an extensive north alfresco and lawn. The design provides generous open plan living, dining and kitchen and 4 bedrooms, inclusive of a self-contained studio with private entrance.

## The Facts:

-Ideally located in a very private, quiet haven - you'd never know it was there!

-Set against a backdrop of towering gums, to a chorus of birds in the native gardens

-Riverside pocket of Barwon Heads, only 500m walk to the river's edge

- Architecturally designed by Fasham

-Single-storey home will comfortably accommodate a family, or downsizers with guests

4 🛤 3 🚔 2 🚘

Land Size : 1965 sqm View : https://www.bellarineproperty.com.au/72321 15