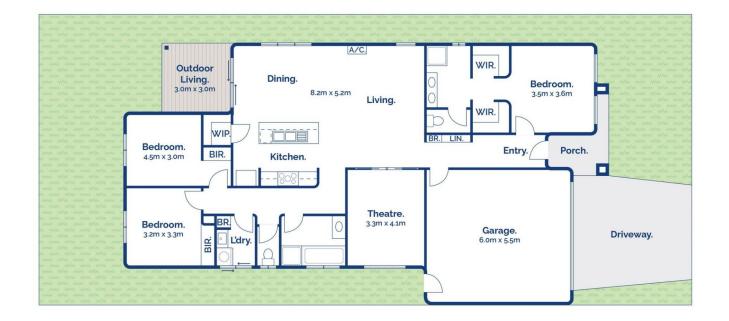

-Designed for family functionality, with 3 bedrooms & 2 bathrooms, while 2 separate living areas offer space to unwind

-Generous open plan living, kitchen & meals zone accesses the undercover alfresco for seamless indoor-outdoor connectivity

# ➡₃ ♣₂ ➡₂ 9 Jules Street, St Leonards

Whilst bwrm.com.au has made every attempt to ensure the accuracy of the floor plan contained here. measurements are approximate and no responsibility is taken for any error, omission, or mis-statement. This plan is for illustrative purposes only.