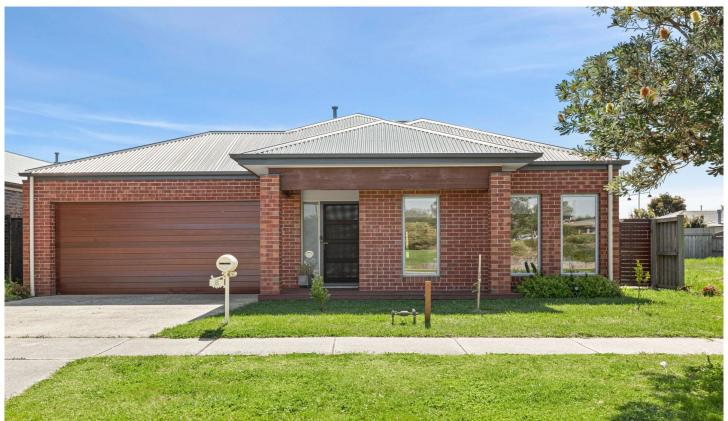

## **8 Brompton Ave Curlewis VIC**

Waste no time moving in and living life! This beautifully presented 3-bedroom home is located in an established street in a popular area, steps from parkland & only 600m walk to Curlewis Shopping Village. A low-maintenance backyard & well-designed floorplan with a spacious kitchen & living zone will suit families or downsizers alike.

## The Facts:

- -Neat brick veneer family home with outlook to community parkland
- -Pleasant first impression of neat well-kept lawn & covered portico entrance with timber deck
- -Open plan layout with sunny north & west outlooks from kitchen, living & meals area
- -Sliding doors to both aspects reveal large wraparound timber decks & lawn for outdoor living
- -Light, bright home with timber laminate floors to high traffic areas + carpet to all bedrooms
- -Galley style kitchen with caesarstone island bench, ample storage & floor to ceiling pantry
- -Quality s/s appliances; 900mm electric Smeg oven, 6 burner gas cooktop, Asko dishwasher
- -Impressive Master with double vanity en suite, walk-in