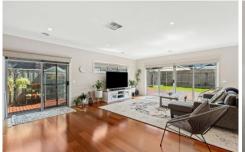

## The Facts:

- -Neat brick veneer family home with outlook to community parkland
- -Pleasant first impression of neat well-kept lawn & covered portico entrance with timber deck
- -Open plan layout with sunny north & west outlooks from kitchen, living & meals area
- -Sliding doors to both aspects reveal large wraparound timber decks & lawn for outdoor living
- -Light, bright home with timber laminate floors to high traffic areas + carpet to all bedrooms
- -Galley style kitchen with caesarstone island bench, ample storage & floor to ceiling pantry
- -Quality s/s appliances; 900mm electric Smeg oven, 6 burner gas cooktop, Asko dishwasher
- -Impressive Master with double vanity en suite, walk-in