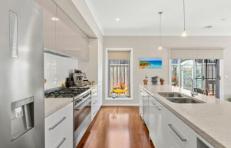

## The Facts:

- -Neat brick veneer family home with outlook to community parkland
- -Pleasant first impression of neat well-kept lawn & covered portico entrance with timber deck
- -Open plan layout with sunny north & west outlooks from kitchen, living & meals area
- -Sliding doors to both aspects reveal large wraparound timber decks & lawn for outdoor living
- -Light, bright home with timber laminate floors to high traffic areas + carpet to all bedrooms
- -Galley style kitchen with caesarstone island bench, ample storage & floor to ceiling pantry
- -Quality s/s appliances; 900mm electric Smeg oven, 6 burner gas cooktop, Asko dishwasher
- -Impressive Master with double vanity en suite, walk-in