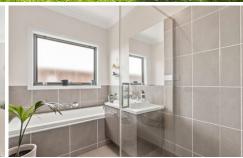

## The Facts:

- -Neat brick veneer family home with outlook to community parkland
- -Pleasant first impression of neat well-kept lawn & covered portico entrance with timber deck
- -Open plan layout with sunny north & west outlooks from kitchen, living & meals area
- -Sliding doors to both aspects reveal large wraparound timber decks & lawn for outdoor living
- -Light, bright home with timber laminate floors to high traffic areas + carpet to all bedrooms
- -Galley style kitchen with caesarstone island bench, ample storage & floor to ceiling pantry
- -Quality s/s appliances; 900mm electric Smeg oven, 6 burner gas cooktop, Asko dishwasher
- -Impressive Master with double vanity en suite, walk-in