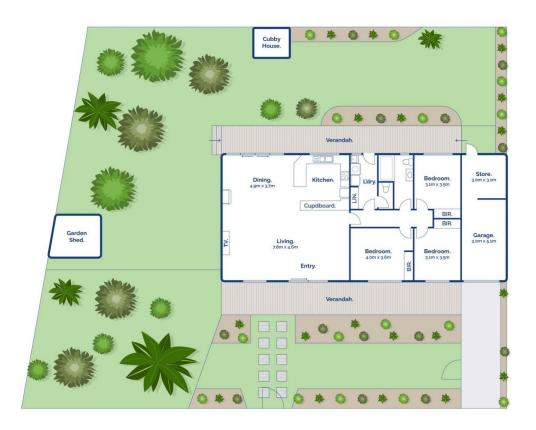

## The Facts:

- -Charming 3BR coastal home, situated on a large allotment close to Drysdale town centre amenities
- -Established cottage themed gardens introduce the timber-clad home, set behind a secure picket fence
- -Perfectly liveable as-is with flowing indoor-outdoor connection, there is also plenty of potential to update with a modern renovation or create your own dream development (STCA)
- -The open plan living zone is highlighted by characterful original features including solid timber flooring & exposed beams
- -Highly functional & roomy, the space offers front & rear

Whilst bwrm.com.au has made every attempt to ensure the accuracy of the floor plan contained here, measurements are approximate and no responsibility is taken for any error, omission, or mis-statement. This plan is for illustrative purposes only.