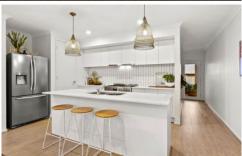

Features include great floorplan with 3 bedrooms, the master with a walk in robe and ensuite, light filled, open plan dining, kitchen and lounge, family bathroom with separate toilet and a double garage with internal access. Serviced by ducted heating and ceiling fans.