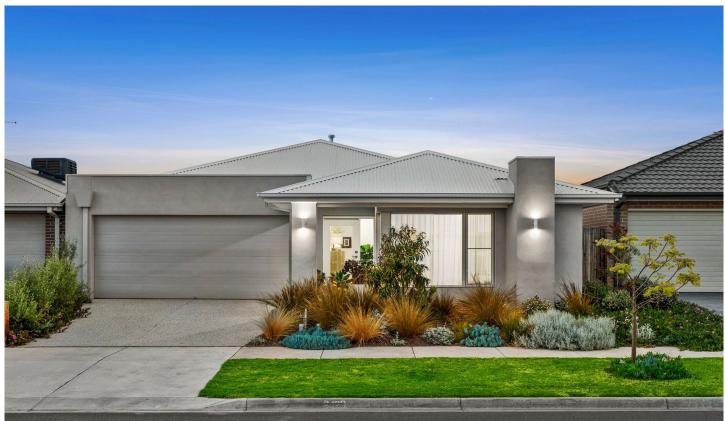

## 8 Watt Way Armstrong Creek VIC

This 3 bedroom, 2 bathroom property is located in a sought after pocket of Armstrong Creek.

This home is within walking distance to school, shops and local restaurants.

Features include great floorplan with 3 bedrooms, the master with a walk in robe and ensuite, light filled, open plan dining, kitchen and lounge, family bathroom with separate toilet and a double garage with internal access. Serviced by ducted heating and ceiling fans.