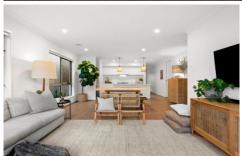

Features include great floorplan with 3 bedrooms, the master with a walk in robe and ensuite, light filled, open plan dining, kitchen and lounge, family bathroom with separate toilet and a double garage with internal access. Serviced by ducted heating and ceiling fans.