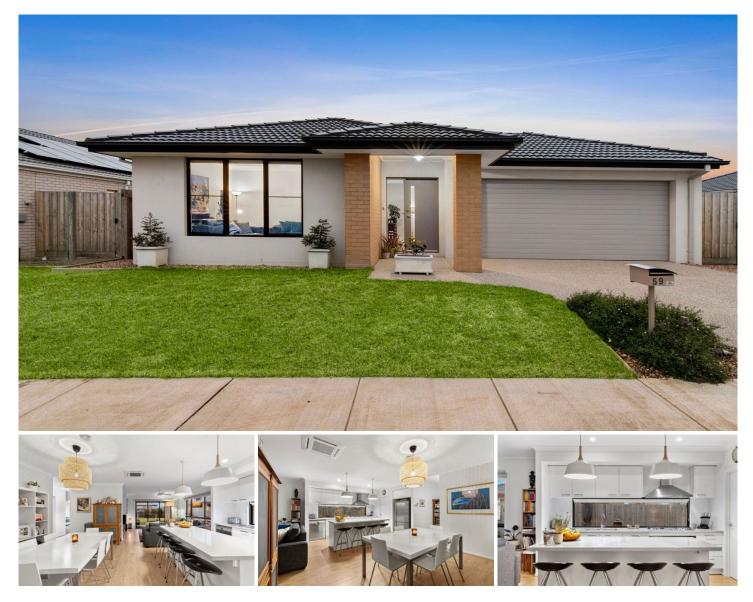

### **59 Stanley Avenue Curlewis VIC**

#### The Feel:

Peaceful, spacious, and well oriented to capitalise on a sun-drenched northerly aspect, this as-new residence presents an outstanding opportunity for families looking to enjoy all the benefits of tranquil seaside living. Situated on a rare 559sqm Coriyule Estate allotment and featuring a contemporary 4-bedroom floorplan that maximises space and natural light, relaxed interiors flow onto protected outdoor entertaining areas and substantial backyard space for effortless indoor-outdoor living. Steps from the Bellarine Rail Trail, parklands, and reserves, and just minutes from the Bayview Central shopping hub, the ultra-convenient location further enhances lifestyle excellence and everyday ease.

#### The Facts:

-Just over 2-years-old, immaculately presented single level Boutique Homes residence in the popular Coriyule Estate -Move-in ready property in a peaceful family-friendly area, surrounded by new homes

-Impressive 559sqm allotment offers substantial indoor & outdoor living space

-Open-plan layout with northerly orientation to maximise