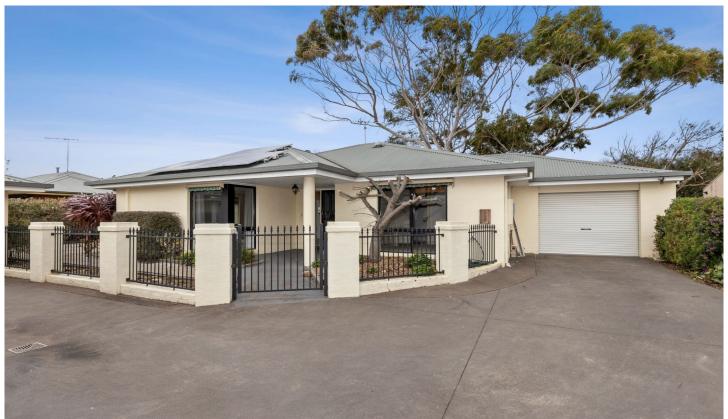

## 2/38 Epworth St Ocean Grove VIC

This large unit is perfectly positioned within walking distance of shops, schools and the best of cosmopolitan Ocean Grove.

This private unit has three generously proportioned bedrooms with robes, master with en-suite.

The updated unit has been freshly painted and features new carpet.

Additional features include central heating, plus reverse cycle split system in living room for year round comfort.

The kitchen with gas cooking and dishwasher. There is ample bench and cupboard space ideal for the home chef. Secure courtyard and single garage complete this home. Please note we do not accept 1Form applications.