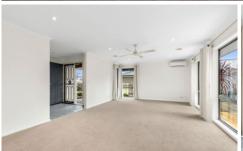

The updated unit has been freshly painted and features new carpet.

Additional features include central heating, plus reverse cycle split system in living room for year round comfort.

The kitchen with gas cooking and dishwasher. There is ample bench and cupboard space ideal for the home chef. Secure courtyard and single garage complete this home. Please note we do not accept 1Form applications.