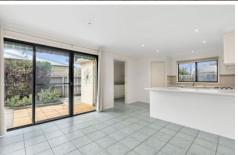

The updated unit has been freshly painted and features new carpet.

Additional features include central heating, plus reverse cycle split system in living room for year round comfort.

The kitchen with gas cooking and dishwasher. There is ample bench and cupboard space ideal for the home chef. Secure courtyard and single garage complete this home. Please note we do not accept 1Form applications.