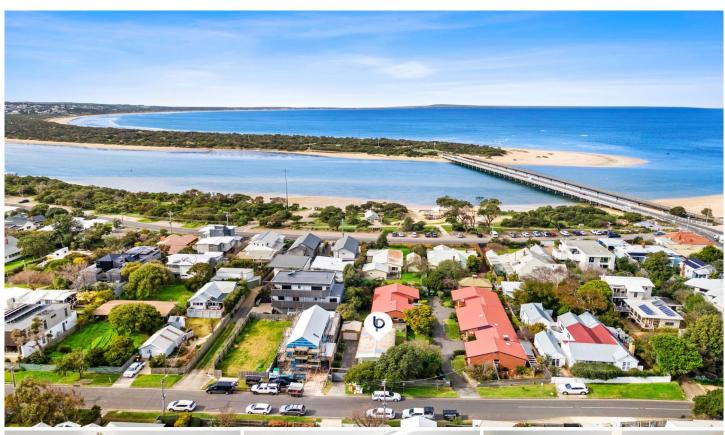

## 7/10-12 Grandview Parade Barwon Heads VIC

## The Feel:

You'll struggle to get more central than this! Located a short walk from Barwon Heads' best assets, this is a rare opportunity to get into a tightly-held niche that nestles between the Village and the river/beach. There's no better spot than this inner sanctum, just a few paces from the river, IGA supermarket, Hitchcock shopping and dining strip, the hotel and golf course. Location is key for downsizers or holiday letting, with an original 3-bed floor plan that has an open plan kitchen/living/meals area that catches the warm sunlight. Explore favourable zoning for potential rebuild or extension (STCA) on 358sqm (approx.).

## The Facts:

- -Leave the car at home & walk to the river/beach, IGA, boutiques, cafes & Barwon Heads Golf Course
- -Bookended by the Barwon River Bridge (220m) & Hitchcock Ave Village (120m to IGA supermarket)
- -Position offers favourable zoning for potential rebuild or extension (STCA) on 358sqm (approx.)
- -Incredibly rare chance to claim a spot in tightly-held 'Old Barwon Heads'
- -Direct path access to the river in 1 minute