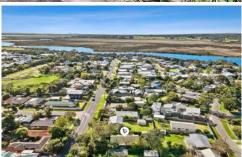

## 74 Sheepwash Road Barwon Heads VIC

## The Facts:

- -Renovate the existing home or consider your future lifestyle opportunities
- -Flat block with ideal north orientation, suitable for development (STCA)
- -749sqm (approx) allotment positioned in one of the coast's most desirable communities
- -Substantial 18.9m front/rear boundary & 39.6m length