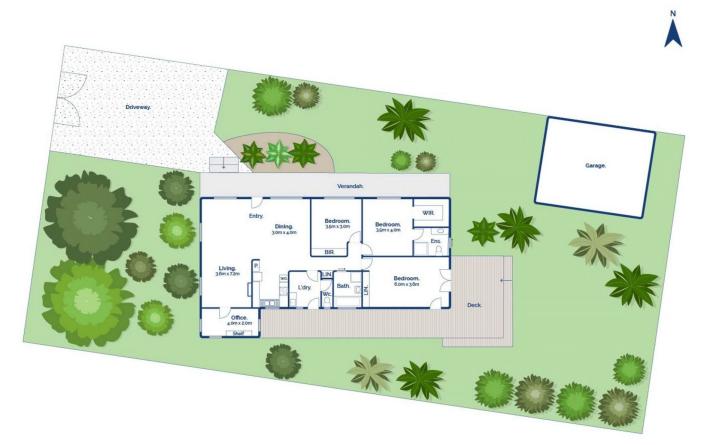

## The Feel:

Don't miss the opportunity to enter the Barwon Heads market. Set in the highly desirable river-end precinct, this 2 bedroom, 2 bathroom, dual living room home with extensive outdoor areas and decks has great potential for renovations. The generous 749sqm (approx) site has plenty of space to tailor a fantastic family home, or consider development opportunities (STCA) with advantageous 18.9m wide frontage. North-orientated living will harness year-round sunshine, and the spacious open plan kitchen, dining and living area has a woodfire heater and split system heating-cooling. A large and versatile second living room leads onto the east deck, with direct access to the backyard and double garage.

## The Facts:

- -Renovate the existing home or consider your future lifestyle opportunities
- -Flat block with ideal north orientation, suitable for development (STCA)
- -749sqm (approx) allotment positioned in one of the coast's most desirable communities
- -Substantial 18.9m front/rear boundary & 39.6m length

## 74 Sheepwash Road Barwon Heads

Whilst bwrm.com.au has made every attempt to ensure the accuracy of the floor plan contained here, measurements are approximate and no responsibility is taken for any error, omission, or mis-statement. This plan is for illustrative purposes only.