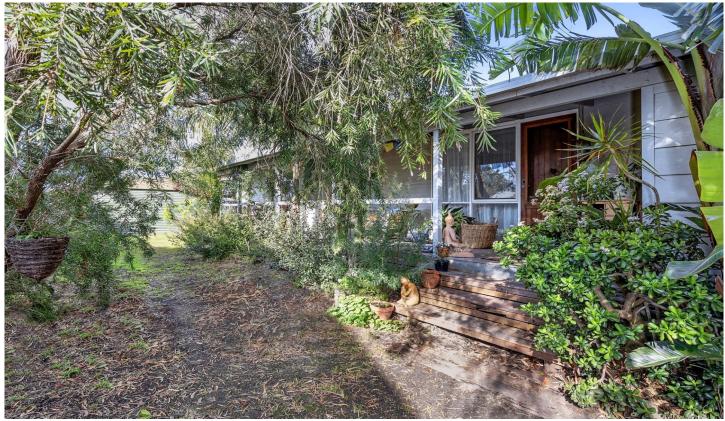

## The Feel:

Don't miss the opportunity to enter the Barwon Heads market. Set in the highly desirable river-end precinct, this 2 bedroom, 2 bathroom, dual living room home with extensive outdoor areas and decks has great potential for renovations. The generous 749sqm (approx) site has plenty of space to tailor a fantastic family home, or consider development opportunities (STCA) with advantageous 18.9m wide frontage. North-orientated living will harness year-round sunshine, and the spacious open plan kitchen, dining and living area has a woodfire heater and split system heating-cooling. A large and versatile second living room leads onto the east deck, with direct access to the backyard and double garage.

## The Facts:

- -Renovate the existing home or consider your future lifestyle opportunities
- -Flat block with ideal north orientation, suitable for development (STCA)
- -749sqm (approx) allotment positioned in one of the coast's most desirable communities
- -Substantial 18.9m front/rear boundary & 39.6m length