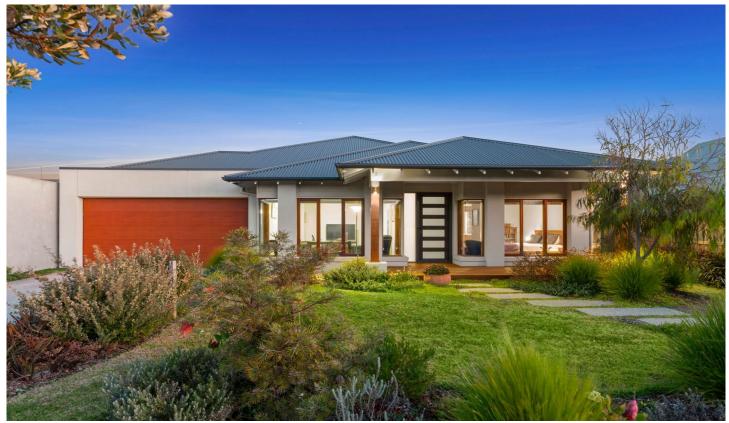

## The Feel:

Tucked away in an exclusive central neighbourhood, this beautiful family home backs onto the primary school, with direct pedestrian access to the school grounds. Exceptionally well-designed to promote indoor-outdoor living, this high spec residence responds to its coastal setting in all seasons. Living and dining connects seamlessly to the covered alfresco area and beautifully established surrounds. Enhanced by quality fittings, Miele appliances and Caesarstone benchtops, the designer kitchen is the social heart of the home. Relaxed coastal living links you to the school, golf course, river and village shopping within moments of home.

## The Facts:

- -Discover Hopgood Place one of Barwon Heads' best local secrets!
- -Quiet street & backing onto the school, with the benefit of an extended sense of space
- -Pathways & walking tracks connect you to school, parklands, shops, river & golf club!
- -Attractive street appeal reveals beautiful north deck & welcoming entry