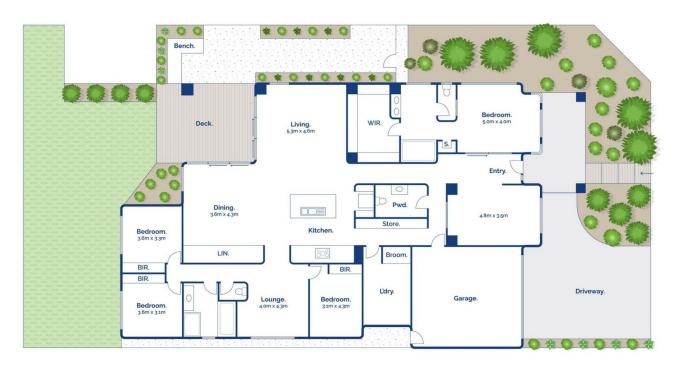

## The Facts:

- -Comprising 4-bedrooms, & 3 separate living zones, there is an abundance of room for the whole family to enjoy
- -Single level family home overflowing with space and considered detailing
- -Located in the family-friendly Oakdene Estate, directly opposite a spacious park ideal for keeping the kids entertained
- -Prepare to be impressed from the outset as lofty ceilings & raised doorways create an instant sense of space
- -Generous open-plan kitchen/meals/living area accesses the undercover alfresco zone, ensuring indoor-outdoor entertaining is a breeze
- -Dropped ceiling with square set cornicing defines the sleek

4 🗀 2 🔁 2 🗬

**Price** : \$ 1,080,000 **Land Size** : 625 sqm

View: https://www.bellarineproperty.com.au/71468

86

Toby Lee 03 5254 3100

₽4 **2** 2 **2** 2

7 Omega Drive, Ocean Grove

Whilst bwrm.com.au has made every attempt to ensure the accuracy of the floor plan contained here, measurements are approximate and no responsibility is taken for any error, omission, or mis-statement. This plan is for illustrative purposes only.