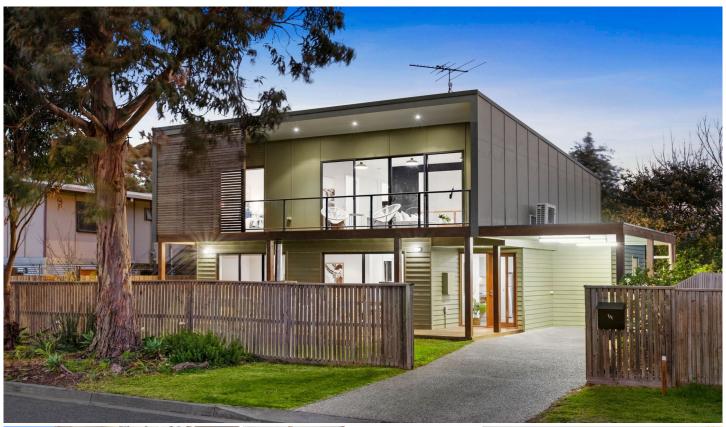

## The Feel:

Presenting an exciting opportunity to secure a property in one of Barwon Heads' most desirable locations. This double storey Cottesloe Drive residence maximises its north aspect, with high raked ceilings that flood the interiors in natural light. Outdoor entertaining takes place on the large front deck, while dual living rooms and 3-4 bedrooms give everyone room to relax, work and play. Incredible proximity to the Village Park playground and skate park is sure to excite, with recreational facilities, school, shops and cafés all within walking distance.

## The Facts:

- -Attractive street appeal with a trio of gum trees in desirable Cottlesloe Drive
- -Cool, modern, architectural home with panelled exteriors, earthy palette & timber accents
- -Walk to the Village Park, beach, shops, early childhood centre & primary school
- -Spacious home set to the rear of 320sqm (approx) block, takes full advantage of north living
- -Soaring raked ceiling amplifies the sense of space, inviting the natural light inside