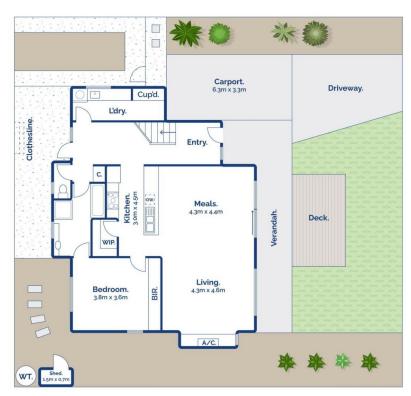

3 🛌 2 🖺 1 🗬

**Price** : \$ 1,365,000 **Land Size** : 320 sqm

View: https://www.bellarineproperty.com.au/71447

37

Levi Turner 03 5254 3100

Peta Walter 03 5254 3100

Ground Floor.

∄3 ♠ 2 ♠ 1

1/1 Cottesloe Drive, Barwon Heads

Whilst bwrm.com.au has made every attempt to ensure the accuracy of the floor plan contained here, measurements are approximate and no responsibility is taken for any error, omission, or mis-statement. This plan is for illustrative purposes only.