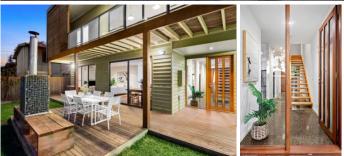

## The Feel:

Presenting an exciting opportunity to secure a property in one of Barwon Heads' most desirable locations. This double storey Cottesloe Drive residence maximises its north aspect, with high raked ceilings that flood the interiors in natural light. Outdoor entertaining takes place on the large front deck, while dual living rooms and 3-4 bedrooms give everyone room to relax, work and play. Incredible proximity to the Village Park playground and skate park is sure to excite, with recreational facilities, school, shops and cafés all within walking distance.

## The Facts:

- -Attractive street appeal with a trio of gum trees in desirable Cottlesloe Drive
- -Cool, modern, architectural home with panelled exteriors, earthy palette & timber accents
- -Walk to the Village Park, beach, shops, early childhood centre & primary school
- -Spacious home set to the rear of 320sqm (approx) block, takes full advantage of north living
- -Soaring raked ceiling amplifies the sense of space, inviting the natural light inside