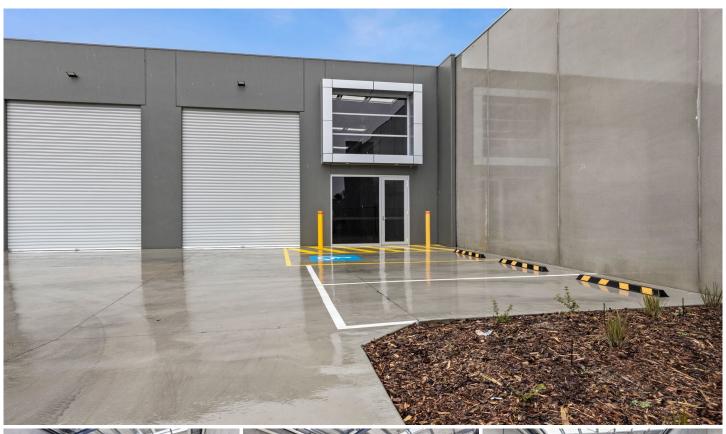

## 2/5 Torno Court DRYSDALE VIC

This brand new factory is exceptionally well positioned in the new commercial and business hub of Drysdale. Just off Murradoc Road this precinct has grown extensively over the past few years and is planned to continue to grow and develop from some years still.

Key Features:

- ? 223sqm of floor space
- ? 5m automatic roller door
- ? 2 car spaces, plus disabled car space at the front of the property
- ? Kitchenette, disabled toilet and shower
- ? Rear yard with roller door access
- ? Ample room for additional of offices and mezzanine
- ? Sealed flooring