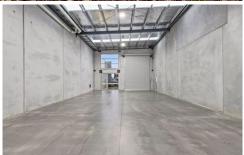

Key Features:

- ? 223sqm of floor space
- ? 5m automatic roller door
- ? 2 car spaces, plus disabled car space at the front of the property
- ? Kitchenette, disabled toilet and shower
- ? Rear yard with roller door access
- ? Ample room for additional of offices and mezzanine
- ? Sealed flooring