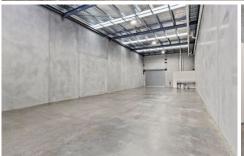

Key Features:

- ? 223sqm of floor space
- ? 5m automatic roller door
- ? 2 car spaces, plus disabled car space at the front of the property
- ? Kitchenette, disabled toilet and shower
- ? Rear yard with roller door access
- ? Ample room for additional of offices and mezzanine
- ? Sealed flooring