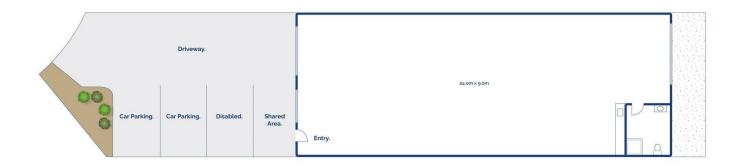

Key Features:

- ? 223sqm of floor space
- ? 5m automatic roller door
- ? 2 car spaces, plus disabled car space at the front of the property
- ? Kitchenette, disabled toilet and shower
- ? Rear yard with roller door access
- ? Ample room for additional of offices and mezzanine
- ? Sealed flooring

Building Size : 223 sqm

View: https://www.bellarineproperty.com.au/71

31936

Levi Turner 03 5254 3100

Dan Halsey 03 5254 3100

**□**0 **○**1 **□**1

2/5 Torno Court, Drysdale

Whilst bwrm.com.au has made every attempt to ensure the accuracy of the floor plan contained here, measurements are approximate and no responsibility is taken for any error, omission, or mis-statement. This plan is for illustrative purposes only.