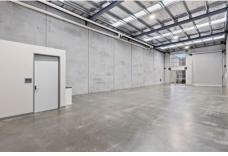

Key Features:

- ? 223sqm of floor space
- ? 5m automatic roller door
- ? 2 car spaces, plus disabled car space at the front of the property
- ? Kitchenette, disabled toilet and shower
- ? Rear yard with roller door access
- ? Ample room for additional of offices and mezzanine
- ? Sealed flooring