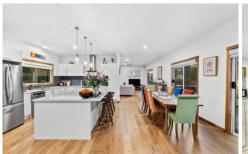

## The Feel:

With easy coastal living at its heart, this beach house offers a generosity of space that ticks all the boxes for a family home, savvy investment, first home-buyer or developer market (STCA). Ideally located within 500m of the estuary and Village Parklands, the 4 bedroom home occupies a large 711m2 (approx) corner allotment in the highly sought-after river-end precinct. Lovingly refurbished and ready to host your dream Barwon Heads lifestyle, design highlights include premium Blackbutt timber floors, abundant natural light, new bathrooms and an entertainer's kitchen. Built to wrap around and embrace the central deck, it not only provides a sheltered nucleus tor entertaining, but also extends the sense of space.

## The Facts:

- -Unbeatable location the river is only 500m away!
- -Single-storey home on large block with scope for extending or redeveloping site (STCA)
- -Substantial outdoor living space on sheltered deck, direct from main living/dining area
- -Large living room with north aspect invites the sunshine indoors & overlooks the gardens
- -Central kitchen at its heart with substantial 2.4 x 1.4m