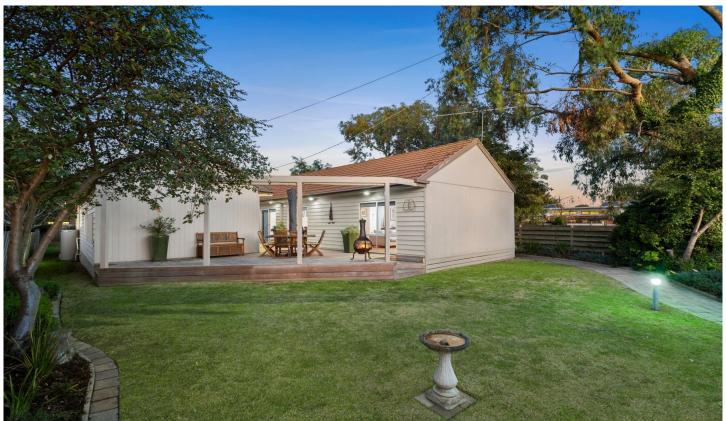

## The Feel:

With easy coastal living at its heart, this beach house offers a generosity of space that ticks all the boxes for a family home, savvy investment, first home-buyer or developer market (STCA). Ideally located within 500m of the estuary and Village Parklands, the 4 bedroom home occupies a large 711m2 (approx) corner allotment in the highly sought-after river-end precinct. Lovingly refurbished and ready to host your dream Barwon Heads lifestyle, design highlights include premium Blackbutt timber floors, abundant natural light, new bathrooms and an entertainer's kitchen. Built to wrap around and embrace the central deck, it not only provides a sheltered nucleus tor entertaining, but also extends the sense of space.

## The Facts:

- -Unbeatable location the river is only 500m away!
- -Single-storey home on large block with scope for extending or redeveloping site (STCA)
- -Substantial outdoor living space on sheltered deck, direct from main living/dining area
- -Large living room with north aspect invites the sunshine indoors & overlooks the gardens
- -Central kitchen at its heart with substantial 2.4 x 1.4m