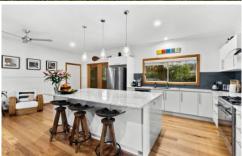

## The Feel:

With easy coastal living at its heart, this beach house offers a generosity of space that ticks all the boxes for a family home, savvy investment, first home-buyer or developer market (STCA). Ideally located within 500m of the estuary and Village Parklands, the 4 bedroom home occupies a large 711m2 (approx) corner allotment in the highly sought-after river-end precinct. Lovingly refurbished and ready to host your dream Barwon Heads lifestyle, design highlights include premium Blackbutt timber floors, abundant natural light, new bathrooms and an entertainer's kitchen. Built to wrap around and embrace the central deck, it not only provides a sheltered nucleus tor entertaining, but also extends the sense of space.

## The Facts:

- -Unbeatable location the river is only 500m away!
- -Single-storey home on large block with scope for extending or redeveloping site (STCA)
- -Substantial outdoor living space on sheltered deck, direct from main living/dining area
- -Large living room with north aspect invites the sunshine indoors & overlooks the gardens
- -Central kitchen at its heart with substantial 2.4 x 1.4m