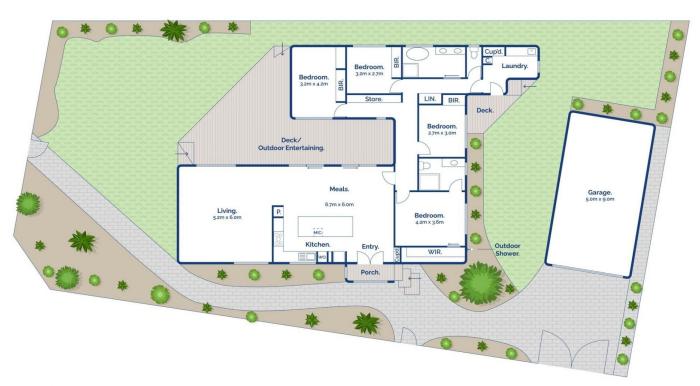

## The Feel:

With easy coastal living at its heart, this beach house offers a generosity of space that ticks all the boxes for a family home, savvy investment, first home-buyer or developer market (STCA). Ideally located within 500m of the estuary and Village Parklands, the 4 bedroom home occupies a large 711m2 (approx) corner allotment in the highly sought-after river-end precinct. Lovingly refurbished and ready to host your dream Barwon Heads lifestyle, design highlights include premium Blackbutt timber floors, abundant natural light, new bathrooms and an entertainer's kitchen. Built to wrap around and embrace the central deck, it not only provides a sheltered nucleus tor entertaining, but also extends the sense of space.

## The Facts:

- -Unbeatable location the river is only 500m away!
- -Single-storey home on large block with scope for extending or redeveloping site (STCA)
- -Substantial outdoor living space on sheltered deck, direct from main living/dining area
- -Large living room with north aspect invites the sunshine indoors & overlooks the gardens
- -Central kitchen at its heart with substantial 2.4 x 1.4m