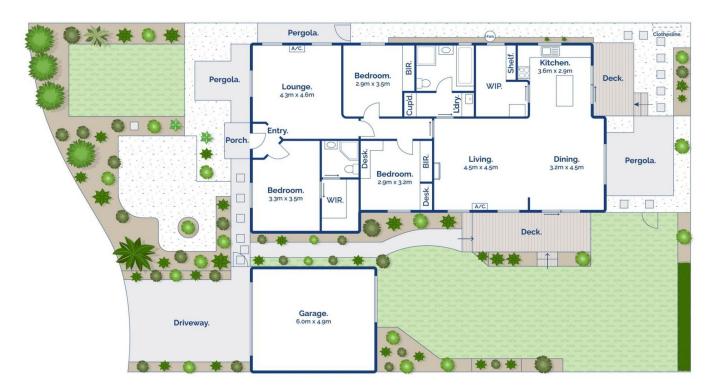

## The Feel:

Set within the privacy of a high front fence at the end of a quiet court, this 497sqm (approx) property is like a secret hideaway, amongst beautiful established gardens and fruit trees. This spacious 3 bedroom home offers a wonderfully relaxed and comfortable lifestyle. Impeccably presented throughout, the home comprises an open plan kitchen, dining and living area, large butler's pantry, separate lounge room, central bathroom plus ensuite, and European laundry. Tucked away in a quiet family neighbourhood, yet only minutes to the best of Barwon Heads, the premiere position inspires leisurely walks along the Barwon River and into the Village for shopping and dining.

Whilst bwrm.com.au has made every attempt to ensure the accuracy of the floor plan contained here, measurements are approximate and no responsibility is taken for any error, omission, or mis-statement. This plan is for illustrative purposes only.