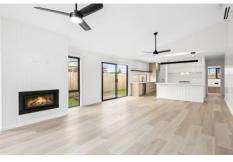

Gorgeous central bathroom featuring top quality fittings and separate bath.

Beautifully finished, the well appointed kitchen overlooks a warm and inviting open plan meals and lounge.

The laundry has just the right finishing touches with ample storage.