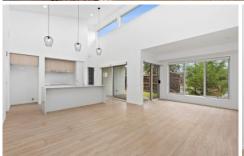

## 66 Omega Dr Ocean Grove VIC

This property is spacious and filled with natural light from the high ceilings.

Features include open plan living, kitchen and dining, kitchen with access through to the double garage, electric cooking and plenty of storage, master bedroom with en-suite, two additional good-sized bedrooms with built-in robes, family bathroom with separate toilet. Small enclosed courtyard. Great access to all the Bellarine has to offer including shops and facilities. Inspections are subject to change or cancellation with minimal notice.