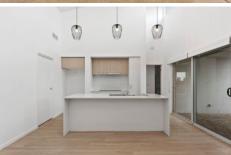

## 66 Omega Dr Ocean Grove VIC

This property is spacious and filled with natural light from the high ceilings.

Features include open plan living, kitchen and dining, kitchen with access through to the double garage, electric cooking and plenty of storage, master bedroom with en-suite, two additional good-sized bedrooms with built-in robes, family bathroom with separate toilet. Small enclosed courtyard. Great access to all the Bellarine has to offer including shops and facilities. Inspections are subject to change or cancellation with minimal notice.