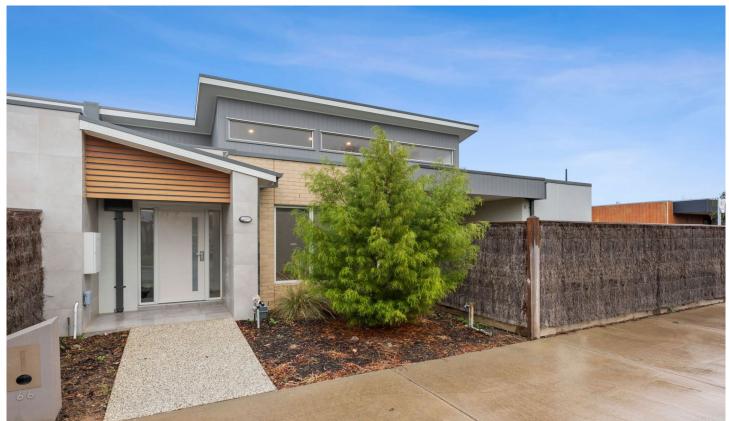

## 66 Omega Dr Ocean Grove VIC

This property is spacious and filled with natural light from the high ceilings.

Features include open plan living, kitchen and dining, kitchen with access through to the double garage, electric cooking and plenty of storage, master bedroom with en-suite, two additional good-sized bedrooms with built-in robes, family bathroom with separate toilet. Small enclosed courtyard. Great access to all the Bellarine has to offer including shops and facilities. Inspections are subject to change or cancellation with minimal notice.