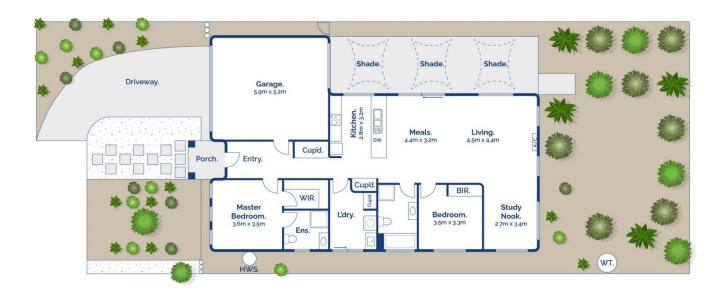

## The Feel:

Presenting an exciting opportunity within a gentle walk to the Ocean Grove Marketplace. Warm and welcoming, this single level 2 bedroom home offers a generous kitchen and dining area, with an open plan living room and versatile sitting area. This well-presented property has a fantastic north-facing alfresco area and leafy established gardens in a fully fenced yard. Impressive features include split system heating-cooling, ducted heating and a single garage with rear roller door. Ticking all the boxes for 'lock up and leave' practicality, downsizers, investors and families will love this friendly neighbourhood locale.

## The Facts:

- -Tucked away in a quiet close, in close proximity to shopping, leisure & school precinct
- -Equally appealing to downsizers or a young family at the start of their home ownership journey
- -Timeless, classic, brick veneer coastal home in exceptional condition
- -Single level home with open plan kitchen, meals & living hub
- -Orientation invites all-day sunshine into the home, with