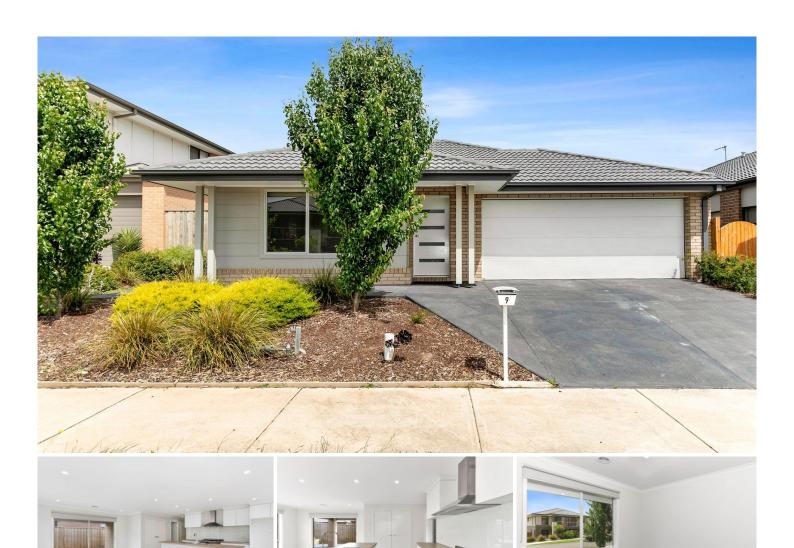

## 9 Love St Curlewis VIC

Just moments from Curlewis' best amenities, your new home awaits! Features include north and west orientation invites loads of natural light into the open plan living, dining and kitchen, with direct access to a private alfresco and backyard. 3 bedrooms, the master with a walk in robe and ensuite, family bathroom with bathtub, shower, vanity & separate toilet, low maintenance tiled floors to high traffic areas, carpet to bedrooms, double garage with internal access and rear utility access and ducted heating and a split system to main living zone. Conveniently located only a few minutes from the new Shopping Centre, with the local Primary School and parks nearby.