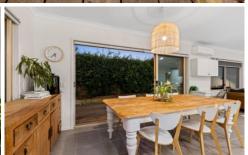

## The Facts:

- -Newly renovated & beautifully presented single level family home, ideally located an enviable no through traffic street
- -North-facing kitchen, dining & living hub harnesses all-day sunshine with seamless link to alfresco for easy indoor-outdoor entertaining
- -Sophisticated kitchen is rich with quality features including 40mm Caesarstone benchtops, European appliances including 900mm Smeg dual fuel oven, & feature tiling. Custom shaker style cabinetry continues the clean lines