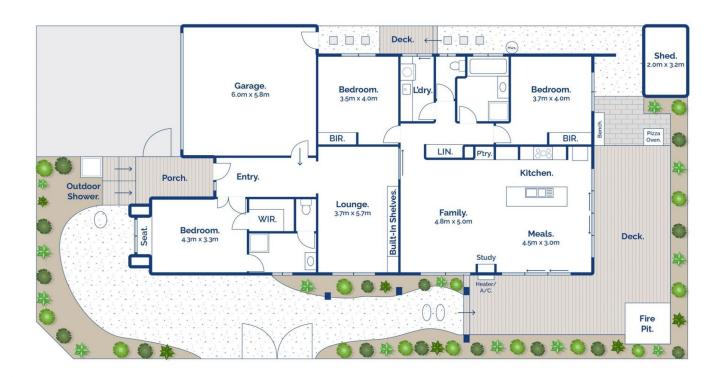

## The Facts:

- -Newly renovated & beautifully presented single level family home, ideally located an enviable no through traffic street
- -North-facing kitchen, dining & living hub harnesses all-day sunshine with seamless link to alfresco for easy indoor-outdoor entertaining
- -Sophisticated kitchen is rich with quality features including 40mm Caesarstone benchtops, European appliances including 900mm Smeg dual fuel oven, & feature tiling. Custom shaker style cabinetry continues the clean lines

Whilst bwrm.com.au has made every attempt to ensure the accuracy of the floor plan contained here, measurements are approximate and no responsibility is taken for any error, omission, or mis-statement. This plan is for illustrative purposes only.