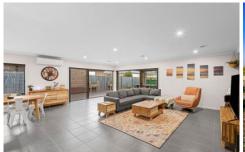

## The Facts:

- -Modern single level home, defined by spacious interiors and outstanding outdoor entertaining zone
- -Mature, landscaped gardens and decked entrance porch create an inviting street presence
- -North-facing open plan living, dining & kitchen with seamless connection to outdoors
- -Cater to a crowd from the well-equipped kitchen with 900mm freestanding oven, butler's pantry, & large island bench with breakfast seating
- -2nd living area provides family versatility