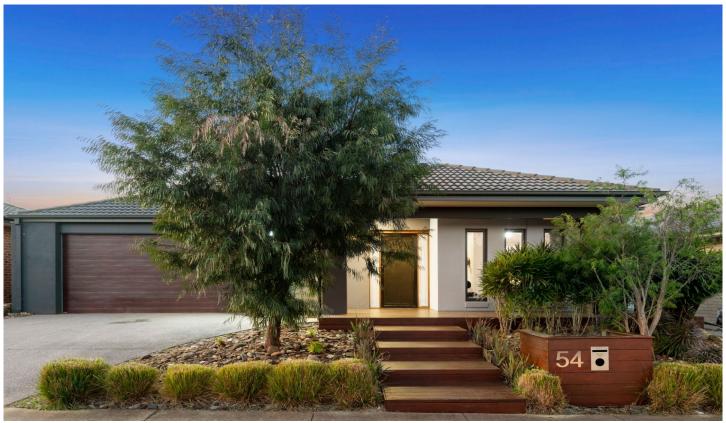

## The Facts:

- -Modern single level home, defined by spacious interiors and outstanding outdoor entertaining zone
- -Mature, landscaped gardens and decked entrance porch create an inviting street presence
- -North-facing open plan living, dining & kitchen with seamless connection to outdoors
- -Cater to a crowd from the well-equipped kitchen with 900mm freestanding oven, butler's pantry, & large island bench with breakfast seating
- -2nd living area provides family versatility