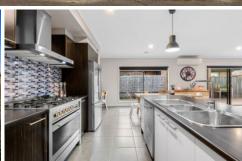

## The Facts:

- -Modern single level home, defined by spacious interiors and outstanding outdoor entertaining zone
- -Mature, landscaped gardens and decked entrance porch create an inviting street presence
- -North-facing open plan living, dining & kitchen with seamless connection to outdoors
- -Cater to a crowd from the well-equipped kitchen with 900mm freestanding oven, butler's pantry, & large island bench with breakfast seating
- -2nd living area provides family versatility