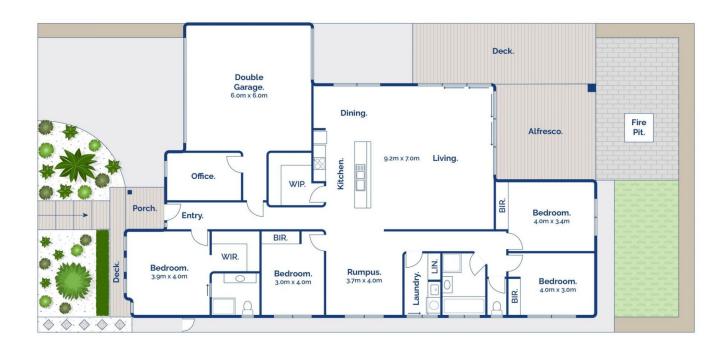

## 54 Creekside Drive Curlewis VIC

## The Feel:

Offering comfort and convenience in a superior location, every aspect of this home has been tailored to a family-friendly lifestyle with indoor-outdoor living at its heart. Modern, light-filled interior spaces and a sensational alfresco zone offer broad appeal for growing families, holiday makers or astute investors. Exceptionally located between the Curlewis shopping centre and Percy Cherry Park, the spacious 4BR residence is also nearby to schools, sporting facilities, bayside beaches and award-winning wineries for ultimate lifestyle ease.

## The Facts:

- -Modern single level home, defined by spacious interiors and outstanding outdoor entertaining zone
- -Mature, landscaped gardens and decked entrance porch create an inviting street presence
- -North-facing open plan living, dining & kitchen with seamless connection to outdoors
- -Cater to a crowd from the well-equipped kitchen with 900mm freestanding oven, butler's pantry, & large island bench with breakfast seating
- -2nd living area provides family versatility

4 🛌 2 🖺 2 🗬

**Price** : \$ 775,000 **Land Size** : 512 sqm

View: https://www.bellarineproperty.com.au/70872

71

Lee Martin 03 5297 3888

54 Creekside Drive, Curlewis

Whilst bwrm.com.au has made every attempt to ensure the accuracy of the floor plan contained here, measurements are approximate and no responsibility is taken for any error, omission, or mis-statement. This plan is for illustrative purposes only.