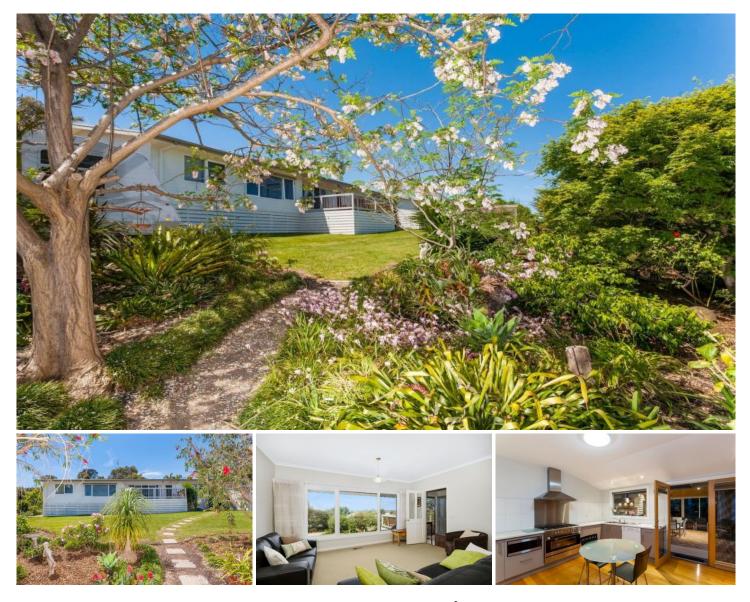

## 34 Wallington Road Ocean Grove VIC

Fabulously situated, this classic 50's weatherboard has a touch of 'Hamptons' style and reveals a classy interior full of natural light. A large timber entry deck jutting out from the facade offers views across the homes extensive gardens and south to the Barwon River mouth and beyond. This traditional floor plan offers three generous sized bedrooms, two living area and a spacious laundry with garage access.

Large south facing windows further flatter the facade, framing breathtaking views of the Barwon estuary and Bluff by day, and the twinkling lights of the river side homes and Barwon Heads Bridge by night.

The functional outdoor area is perfect for relaxing and entertaining.

Inspection will not disappoint!

\*All information offered by Bellarine Property is provided in good faith. It is derived from sources believed to be accurate and current as at the date of publication and as such Bellarine Property simply pass this information on. Use of such material is at your sole risk. Prospective tenants are advised to make their own enquiries with respect to the information that is passed on. Bellarine 3 🎮 2 🚔 2 🚘