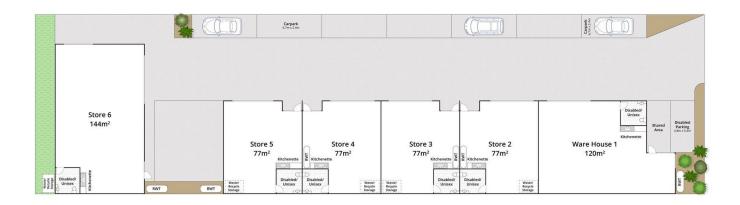

**Building Size**: 77 sqm **Land Size**: 77 sqm

View: https://www.bellarineproperty.com.au/70

80213

Levi Turner 03 5254 3100

Whilst bwrm.com.au has made every attempt to ensure the accuracy of the floor plan contained here, measurements are approximate and no responsibility is taken for any error, omission, or mis-statement. This plan is for illustrative purposes only