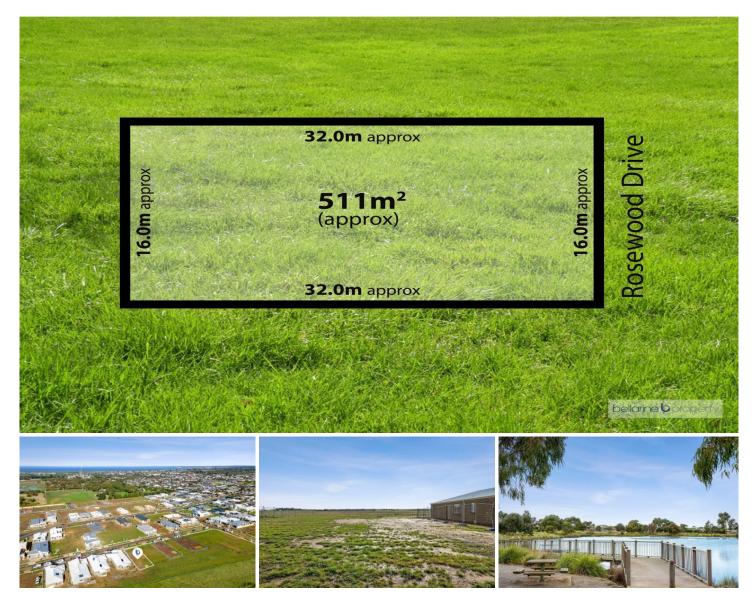

## The Feel:

Invaluable 511sqm (approx.) allotment, positioned to take advantage of nearby parks, wetlands, walking tracks and the new shopping village in a fast selling coastal estate. A fantastic location to design and build your dream home (STCA) in a sensational coastal precinct. With land selling out in record time - quick action is recommended!

## The Facts:

-Vacant, flat allotment in a fantastic coastal location -North facing rare block

- -Family friendly estate with nearby parks and wetlands
- -Close by to new shopping village and beach access
- -All practical and medical facilities within easy reach
- -Preferred local schools and local transport close by
- -Design and build your own home live the dream!