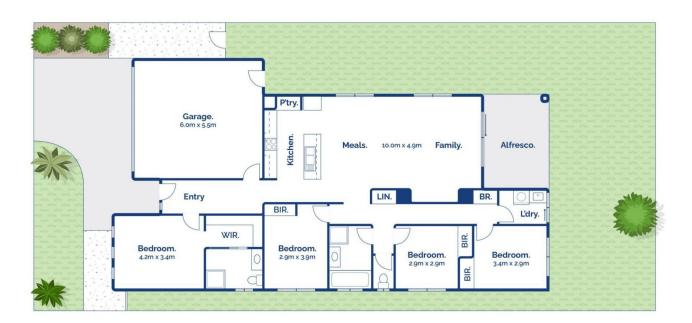

4 🛌 2 🖺 2 🗬

Land Size: 448 sqm

View: https://www.bellarineproperty.com.au/70597

89

Lee Martin 03 5297 3888

 □ 4
 □ 2
 □ 2

18 Appleby Street, Curlewis

Whilst bwrm.com.au has made every attempt to ensure the accuracy of the floor plan contained here, measurements are approximate and no responsibility is taken for any error, omission, or mis-statement. This plan is for illustrative purposes only.