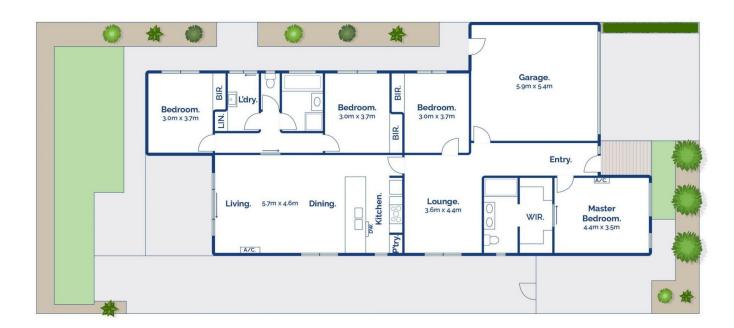

4 🚐 2 들 2 🚘

**Price** : \$ 735,000 **Land Size** : 454 sqm

View: https://www.bellarineproperty.com.au/70479

51

Lee Martin 03 5297 3888

<sup>4</sup> <sup>△</sup> 2 <sup>□</sup> 2

23 Pierview Drive, Curlewis

Whilst bwrm.com.au has made every attempt to ensure the accuracy of the floor plan contained here, measurements are approximate and no responsibility is taken for any error, omission, or mis-statement. This plan is for illustrative purposes only.