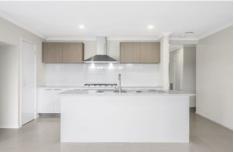

The functional kitchen is perfect for the home cook. There is plenty of storage space as well as ample bench space. The kitchen is also well appointed with stainless steel dishwasher and gas cooking appliances.