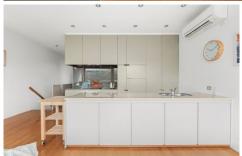

2/41 Hitchcock Avenue Barwon Heads VIC

This contemporary two-bedroom unit is perfectly positioned in the heart of Barwon Heads village. Located above the main shopping and dining strip on Hitchcock Avenue, an array of boutiques and restaurants are right on your doorstep to enjoy year round. The river, beaches and golf clubs are also minutes away. The two generous sized bedrooms offer built in robes and share a central bathroom with shower over bath. There is also access to a second private balcony. The interior offers a coastal vibe, high ceilings and is light and bright throughout. The open plan kitchen/living area offers caesar stone benches, ample storage and quality appliances. The meals and living areas seamlessly flow on to the east-facing balcony and are serviced by a split system for year round climate control. The private balcony with built-in bar and seating, offers the perfect position to relax and watch the world go by. Additional features include an outdoor shower and rear car park.