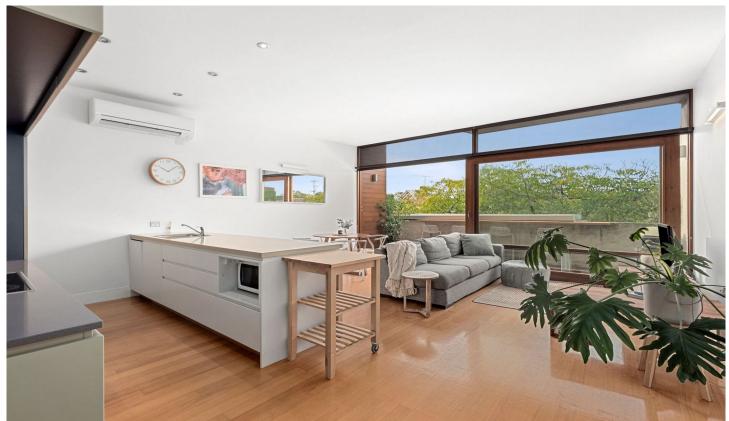

2/41 Hitchcock Avenue Barwon Heads VIC

This contemporary two-bedroom unit is perfectly positioned in the heart of Barwon Heads village. Located above the main shopping and dining strip on Hitchcock Avenue, an array of boutiques and restaurants are right on your doorstep to enjoy year round. The river, beaches and golf clubs are also minutes away. The two generous sized bedrooms offer built in robes and share a central bathroom with shower over bath. There is also access to a second private balcony. The interior offers a coastal vibe, high ceilings and is light and bright throughout. The open plan kitchen/living area offers caesar stone benches, ample storage and quality appliances. The meals and living areas seamlessly flow on to the east-facing balcony and are serviced by a split system for year round climate control. The private balcony with built-in bar and seating, offers the perfect position to relax and watch the world go by. Additional features include an outdoor shower and rear car park.