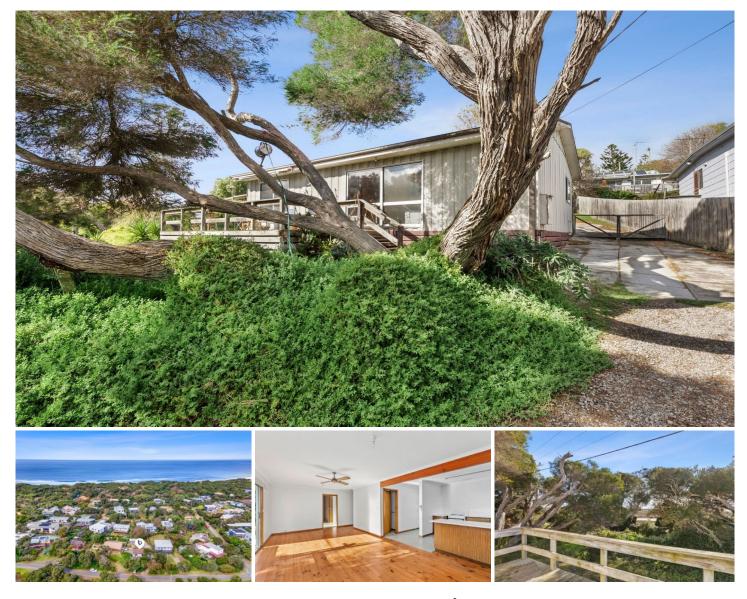

## The Feel:

Reflective of the natural environment, this relaxed setting offers an exciting opportunity to secure an entry level opportunity in this coastal haven. Set in a front row water's edge position on a generous 544sqm (approx.) allotment, this elevated site celebrates the beautiful views and natural landscape for which Breamlea is famed. Nestled behind the surf beach and dunes, overlooking the estuary and coastal saltmarsh, very few opportunities arise to build a life within this unique environment. Appealing to those seeking privacy, space, views and tranquility, this coastal residence is ready to be enjoyed as is. Brilliant scope exists to enhance, renovate or redevelop when you're ready. Open plan living and north-facing front balcony amongst established Moonah gardens, only 5mins walk to the beach.

## The Facts:

-Rarely do opportunities present to purchase in this secluded seaside hamlet

-Considering a coastal residence to enter the Breamlea market: weekender, permanent or rental

-Paint, polish or upgrade when you're ready...