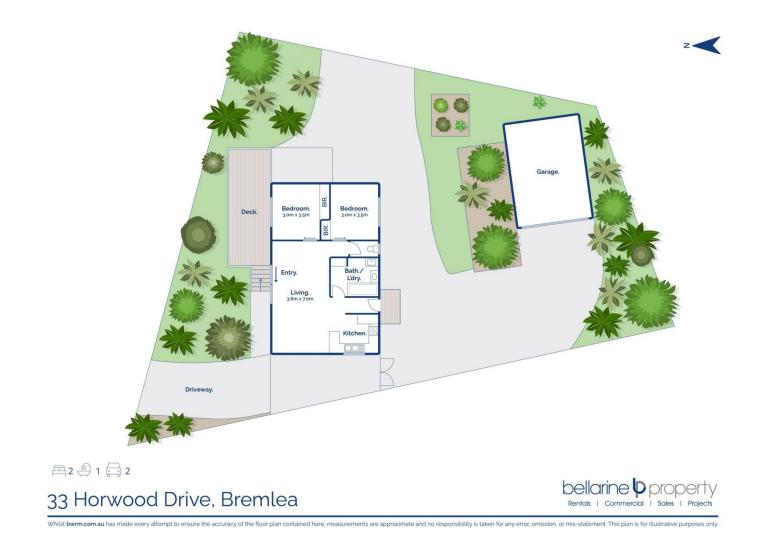

2 🍋 1 🚔 1 🚘

 
 Price
 : \$ 1,070,000

 Land Size
 : 544 sqm

 View
 : https://www.bellarineproperty.com.au/70369 38

Peta Walter 03 5254 3100

Levi Turner 03 5254 3100