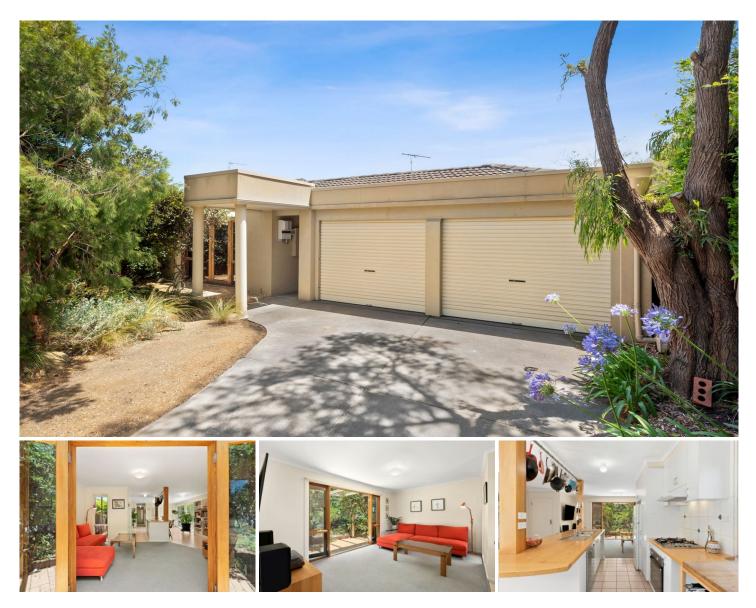

## 75 Sheepwash Road Barwon Heads VIC

Offering a level of serenity and privacy rarely achieved in such a convenient locale, this low maintenance house exudes relaxed coastal living. Designed to make the most of the north-facing aspect, the open plan living creates a harmonious indoor-outdoor connection, while three bedrooms offer picturesque outlooks over the verdant surrounding garden. With a terrific blend of tranquillity and easy living, and ideally positioned within easy access of everything Barwon Heads has to offer.

## The Facts:

-Convenient river end location within easy access of all that Barwon Heads has to offer

-Private & low maintenance single-storey home makes the most of north-facing aspect, with main living hub & three bedrooms all taking in the picturesque garden outlook

-Open plan living, kitchen & dining area is conveniently located at the front of the home

-Adjoining courtyard, accessed via glass sliding doors, caters to easy indoor-outdoor living

-Kitchen features gas cooktop, electric oven & dishwasher, with timber benchtops adding to the natural aesthetic