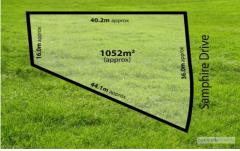

## The Facts:

- -Build your custom architectural design on covetable 1,052m2 (approx.) block
- -Luxury living & entertaining with picturesque rural outlook
- -Orientation provides seemingly endless sense of space & north sunshine
- -Substantial 36m frontage, with 16m rear boundary allows for very adaptable plans
- -Land is cleared, flat and ready for development
- -Well-protected block invites a great design to embrace year-round alfresco living
- -Short 10-minute walk to Clubhouse, 15min bike ride to

**Price** : \$ 1,050,000 **Land Size** : 1052 sqm

View: https://www.bellarineproperty.com.au/70303

47

Levi Turner 03 5254 3100

Peta Walter 03 5254 3100