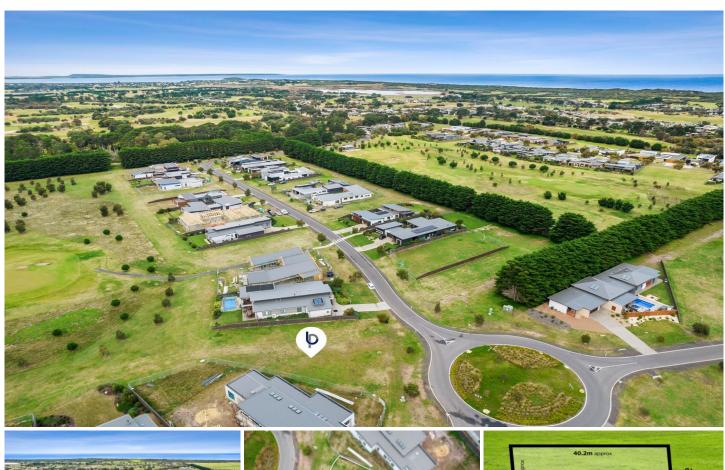

## 52 Samphire Drive Connewarre VIC

## The Feel:

Rarely do vacant sites arise like this, with an opportunity to masterfully plan your dream home to integrate with world-class surrounds. Bring your build to life in the highly sought-after Thirteenth Beach Estate, one of Victoria's premier residential golf course estates, with limitless possibilities for an architectural masterpiece that will elevate your lifestyle. The 1052sqm (approx.) site impels you to explore indoor-outdoor living design that harnesses the north aspect, and expansive views

## The Facts:

- -Build your custom architectural design on covetable 1,052m2 (approx.) block
- -Luxury living & entertaining with picturesque rural outlook
- -Orientation provides seemingly endless sense of space & north sunshine
- -Substantial 36m frontage, with 16m rear boundary allows for very adaptable plans
- -Land is cleared, flat and ready for development
- -Well-protected block invites a great design to embrace year-round alfresco living
- -Short 10-minute walk to Clubhouse, 15min bike ride to