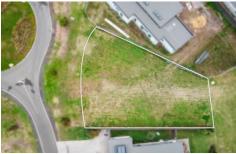

## The Facts:

- -Build your custom architectural design on covetable 1,052m2 (approx.) block
- -Luxury living & entertaining with picturesque rural outlook
- -Orientation provides seemingly endless sense of space & north sunshine
- -Substantial 36m frontage, with 16m rear boundary allows for very adaptable plans
- -Land is cleared, flat and ready for development
- -Well-protected block invites a great design to embrace year-round alfresco living
- -Short 10-minute walk to Clubhouse, 15min bike ride to