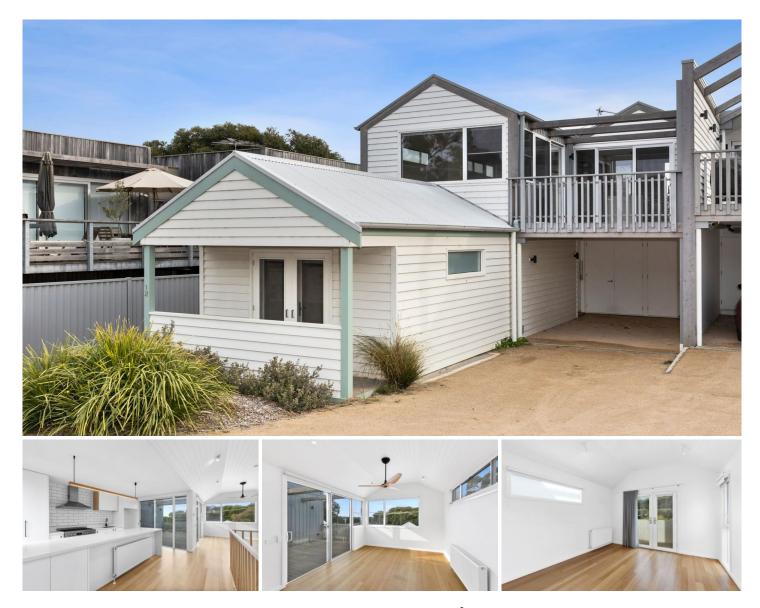

## 12 Ewing Blyth Drive Barwon Heads VIC

In an unsurpassed location with access to breathtaking views, coastal walks, village facilities and a lifestyle that will make you feel immediately relaxed this stunning property offers family accommodation at the highest standard. The property incorporates an original Barwon Heads bathing box in the structure and offers 5 bedroom (or 4 plus study/playroom) all on lower level, 2.5 bathrooms over 2 levels. Upstairs you'll enjoy an entertainers kitchen with gas cooktop and 900mm oven, dining and lounge with access to east and west facing decks.. Quality timber flooring throughout. Hydronic heating plus reverse cycles for year round comfort. Charm meets modern day living. Low maintenance gardens complete this property and a gardener is included.