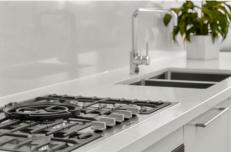

The kitchen features full Miele suite, large integrated fridge/freezer and dishwasher, stone benches, under mount sinks, spacious pantry and clever backlighting to create fabulous working areas for the .