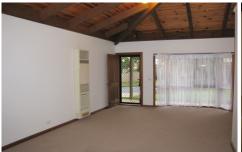

## 2 Abalone Ct Ocean Grove VIC

This neat and tidy unit has cathedral ceilings throughout creating an expansive open plan lounge, meals and kitchen areas. Lounge has split system heating and cooling unit plus a wall gas heater and sliding door to the lovely qaint garden and entertaining area. Meals offers bay window and lovely garden views. Kitchen with electric cooking. Both bedrooms offer built in robes and both are large in size. Central bathroom has a separate shower and bath plus a separate room for the toilet. Laundry of ample size with cupboard. Easy to maintain garden, single lock up garage with side access.