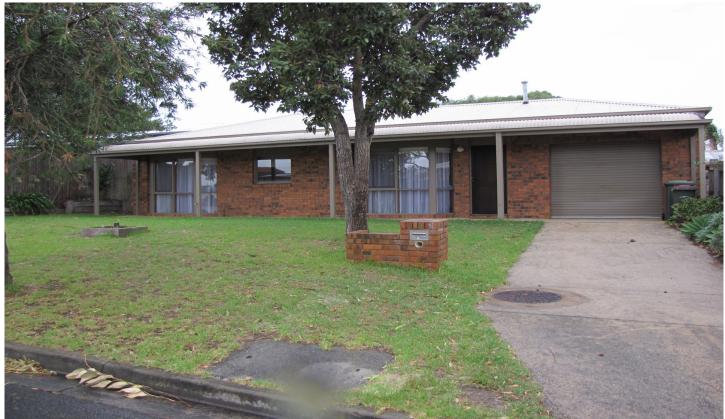

## 2 Abalone Ct Ocean Grove VIC

This neat and tidy unit has cathedral ceilings throughout creating an expansive open plan lounge, meals and kitchen areas. Lounge has split system heating and cooling unit plus a wall gas heater and sliding door to the lovely qaint garden and entertaining area. Meals offers bay window and lovely garden views. Kitchen with electric cooking. Both bedrooms offer built in robes and both are large in size. Central bathroom has a separate shower and bath plus a separate room for the toilet. Laundry of ample size with cupboard. Easy to maintain garden, single lock up garage with side access.