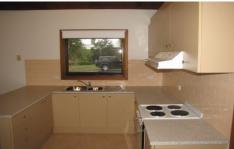

## 2 Abalone Ct Ocean Grove VIC

This neat and tidy unit has cathedral ceilings throughout creating an expansive open plan lounge, meals and kitchen areas. Lounge has split system heating and cooling unit plus a wall gas heater and sliding door to the lovely qaint garden and entertaining area. Meals offers bay window and lovely garden views. Kitchen with electric cooking. Both bedrooms offer built in robes and both are large in size. Central bathroom has a separate shower and bath plus a separate room for the toilet. Laundry of ample size with cupboard. Easy to maintain garden, single lock up garage with side access.