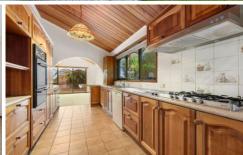

- -Full sized master bedroom with walk-in robe, access to the alfresco.
- -Ensuite with toilet, vanity & bath.
- -Galley style kitchen is fully equipped with double sink & dishwasher, five-burner gas cooktop
- -Central living and dining area.
- -Two additional bedrooms, both with built-in robes and views of the bay and the pool area, respectively.
- -Separate study.
- -Central Bathroom with separate shower & toilet
- -Ducted heating and split system cooling.