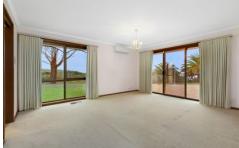

- -Full sized master bedroom with walk-in robe, access to the alfresco.
- -Ensuite with toilet, vanity & bath.
- -Galley style kitchen is fully equipped with double sink & dishwasher, five-burner gas cooktop
- -Central living and dining area.
- -Two additional bedrooms, both with built-in robes and views of the bay and the pool area, respectively.
- -Separate study.
- -Central Bathroom with separate shower & toilet
- -Ducted heating and split system cooling.