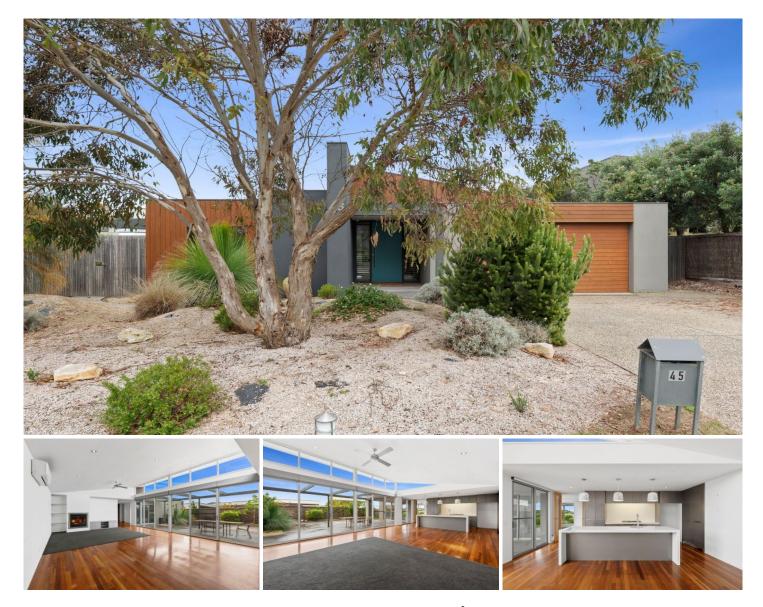

## **45 Plantation Drive Connewarre VIC**

This custom built home optimises indoor-outdoor living and is set in the prestigious community of 13th Beach Golf Links, the ambience is peaceful, and desirable.

The design showcases Spotted Gum flooring and the efficiency of double glazing. The floorplan partially wraps a very large entertaining patio accessible from the central living hub, study and lounge. This extensive outdoor space catches the north-easterly sun yet escapes the prevailing south-westerly weather.

The spacious kitchen/living hub features a raked ceiling, bright windows and a bright wall of northeast facing glass. The built-in gas log fire, audio-visual joinery and split system AC are luxurious additions.

Caesar stone is featured lavishly in the kitchen. The 900mm electric oven, matching gas cooktop and dishwasher will appeal to cooks and chefs alike.

The rear-placed lounge is graced with a magnificent vista over the fairway of The Creek course. Two inviting bedrooms, a stylish family bathroom and the laundry bud 3 🛤 2 🚔 2 🚘