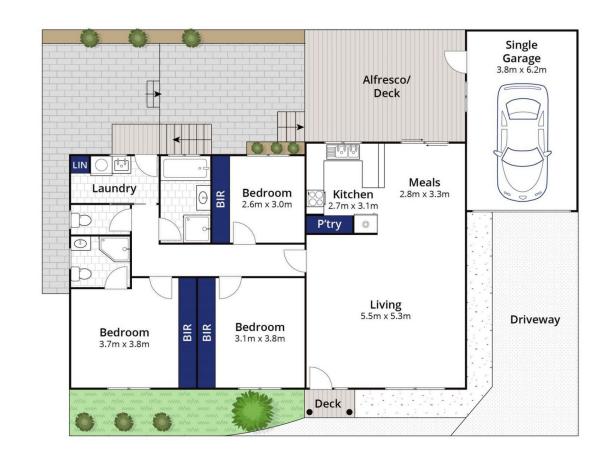

-Larger than expected interiors include 3 spacious BRs & generously sized open plan kitchen, living & dining area -North-facing kitchen includes electric oven, gas cooktop, dishwasher & an abundance of storage

## 3 🎮 2 🚔 1 🚘

| Pric | e | :\$ 575,000 |
|------|---|-------------|
| -    |   |             |

Land Size : 237 sqm

View : https://www.bellarineproperty.com.au/69988 32

Lee Martin 03 5297 3888

Whilst bwrm.com.au has made every attempt to ensure the accuracy of the floor plan contained here, measurements are approximate and no responsibility is taken for any error, omission, or mis-statement. This plan is for illustrative purposes only.