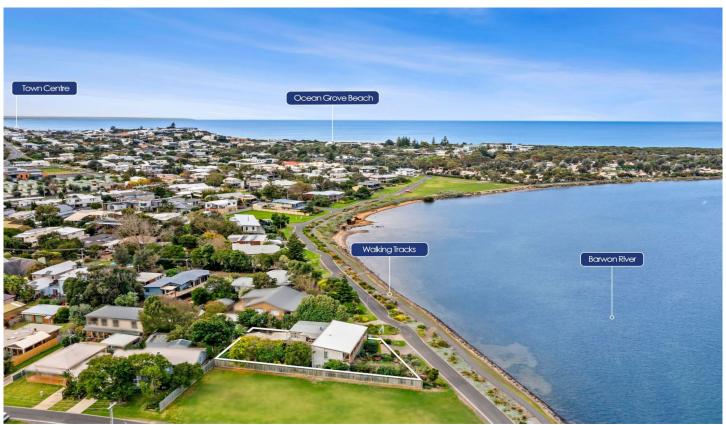

### 19 Peers Crescent Ocean Grove VIC

### The Feel:

Imagine a dream lifestyle where you can wake up to the sounds of water gently lapping the shoreline, and finish each day taking in the breathtaking sunsets across the Barwon River. This unparalleled opportunity could be yours with this 4-bedroom family home, spectacularly located on the water's edge. Spread across two levels, the home features multiple indoor and outdoor living zones, and a sublime vantage point from which to embrace the uninterrupted water views. Rarely do lifestyle opportunities of this calibre present - become one of the privileged few to call Peers Crescent home.

#### The Facts:

- -Absolute waterfront location with panoramic views across the Barwon River to the iconic Barwon Heads bridge & estuary
- -A rare offering that has been tightly held by the same family for decades
- -Generously appointed 2-storey home, boasting 4 bedrooms & multiple living areas
- -A high-quality kitchen & dining area is the heart of the lower level, featuring parquetry flooring, 60mm stone