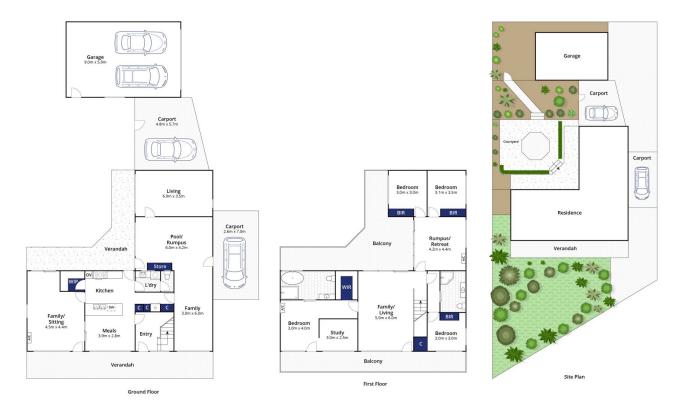

the Barwon River to the iconic Barwon Heads bridge & estuary
- -A rare offering that has been tightly held by the same family for decades
- -Generously appointed 2-storey home, boasting 4 bedrooms & multiple living areas
- -A high-quality kitchen & dining area is the heart of the lower level, featuring parquetry flooring, 60mm stone

4 连 2 🖺 4 🕰

**Price** : \$ 2,700,000 **Land Size** : 761 sqm

View: https://www.bellarineproperty.com.au/69972

15



Andrew Kibbis 03 5254 3100



Dan Halsey 03 5254 3100





Whilst bwrm.com.au has made every attempt to ensure the accuracy of the floor plan contained here, measurements are approximate and no responsibility is taken for any error, omission, or mis-statement. This plan is for illustrative purposes only

# 19 Peers Crescent, Ocean Grove







Whilst bwrm.com.au has made every attempt to ensure the accuracy of the floor plan contained here, measurements are approximate and no responsibility is taken for any error, omission, or mis-statement. This plan is for illustrative purposes only

# 19 Peers Crescent, Ocean Grove