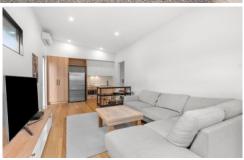

Downstairs is an entertainer's delight. The light filled kitchen is perfectly equipped and offers ample cupboard space. Featuring stone benchtops, Siemens oven and cooktop, Bosch dishwasher and a large stone island bench that overlooks the open plan family and dining rooms.