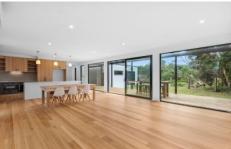

Downstairs is an entertainer's delight. The light filled kitchen is perfectly equipped and offers ample cupboard space. Featuring stone benchtops, Siemens oven and cooktop, Bosch dishwasher and a large stone island bench that overlooks the open plan family and dining rooms.