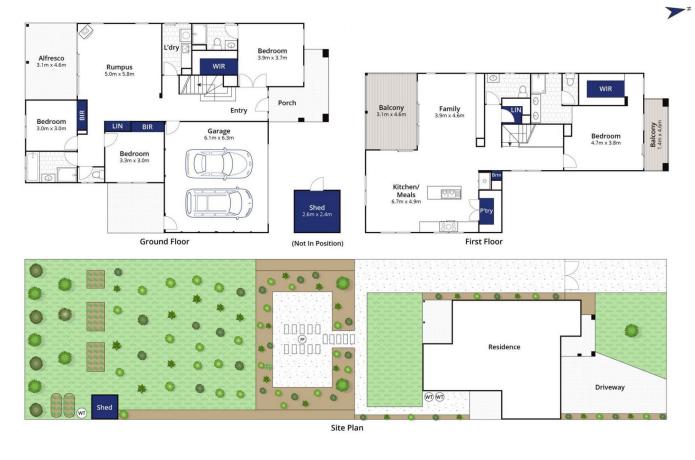

# 4 🛤 3 🚔 2 🚘

 
 Price
 : \$ 1,400,000

 Land Size
 : 1088 sqm

 View
 : https://www.bellarineproperty.com.au/69857 82

Christian Bartley 03 5254 3100

Lee Martin 03 5297 3888

Whilst bwrm.com.au has made every attempt to ensure the accuracy of the floor plan contained here, measurements are approximate and no responsibility is taken for any error, omission, or mis-statement. This plan is for illustrative purposes only.

9 Dossetor Road, Saint Leonards

Rentals | Commercial | Sales | Projects

Whilst bwrm.com.au has made every attempt to ensure the accuracy of the floor plan contained here, measurements are approximate and no responsibility is taken for any error, omission, or mis-statement. This plan is for illustrative purposes only.