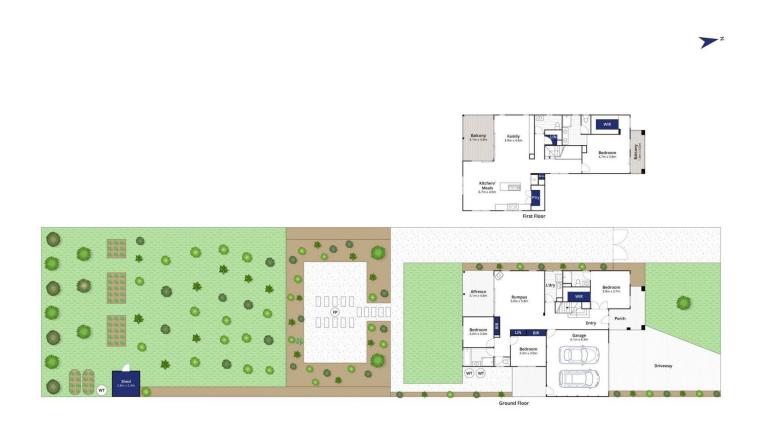

rbly positioned just 100m from the St Leonards foreshore

-Cleverly zoned floorplan offers both privacy and family-friendly functionality

-Dual master BR suites plus separate children's wing presents outstanding potential for large families, guest accommodation, or multi-generational living

# 4 🛤 3 🚔 2 🚘

 
 Price
 : \$ 1,400,000

 Land Size
 : 1088 sqm

 View
 : https://www.bellarineproperty.com.au/69857 82



Christian Bartley 03 5254 3100



Lee Martin 03 5297 3888



Whilst bwrm.com.au has made every attempt to ensure the accuracy of the floor plan contained here, measurements are approximate and no responsibility is taken for any error, omission, or mis-statement. This plan is for illustrative purposes only.

9 Dossetor Road, Saint Leonards

Rentals | Commercial | Sales | Projects



Whilst bwrm.com.au has made every attempt to ensure the accuracy of the floor plan contained here, measurements are approximate and no responsibility is taken for any error, omission, or mis-statement. This plan is for illustrative purposes only.

# 9 Dossetor Road, Saint Leonards

Rentals | Commercial | Sales | Projects