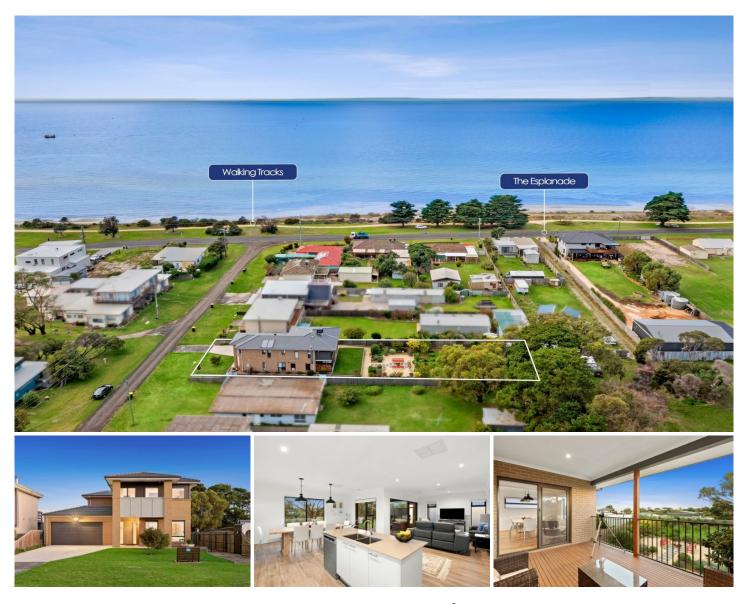

#### 9 Dossetor Road St Leonards VIC

Walkthrough Tour: https://www.youtube.com/watch?v=3NRpV2Va3nQ&t=4s

### The Feel:

Every day will feel like a holiday with this exceptional modern family home, positioned just 100m to the glistening waters of Port Phillip Bay. Flaunting a considered combination of space, style, and water views, this immaculately presented residence provides relaxed seaside luxury over two spectacular levels, highlighting its flawless liveability. Set on a rare 1088sqm (approx.) allotment, this quintessential St Leonards home is the perfect match for families and holidaymakers seeking an idyllic beachside lifestyle.

## The Facts:

-Elegant 4BR family home, superbly positioned just 100m from the St Leonards foreshore

-Cleverly zoned floorplan offers both privacy and family-friendly functionality

-Dual master BR suites plus separate children's wing presents outstanding potential for large families, guest accommodation, or multi-generational living