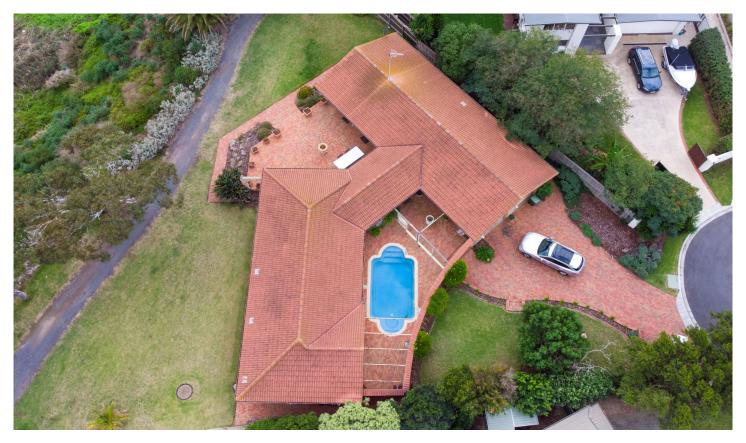

## **4 Korong Court Clifton Springs VIC**

Experience the absolute pinnacle of location living in Clifton Springs, featuring sweeping views over Corio Bay & the jetty, and walking paths at your back door.

- -Full sized master bedroom with walk-in robe, access to the alfresco.
- -Ensuite with toilet, vanity & bath.
- -Galley style kitchen is fully equipped with double sink & dishwasher, five-burner gas cooktop
- -Central living and dining area.
- -Two additional bedrooms, both with built-in robes and views of the bay and the pool area, respectively.
- -Separate study.
- -Central Bathroom with separate shower & toilet
- -Ducted heating and split system cooling.
- -Featuring fully enclosed pool area.