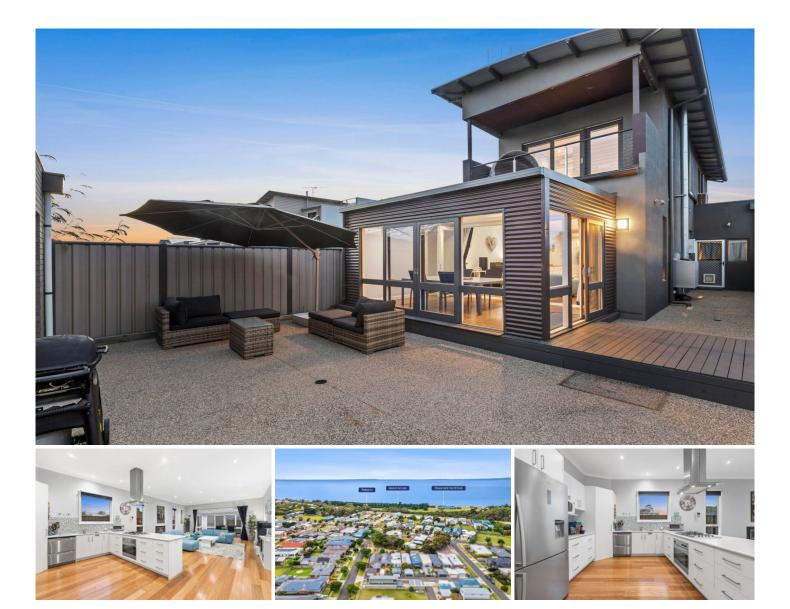

### 120 Pearl Bay Passage St Leonards VIC

#### The Feel:

Holiday without the hassle, or enjoy laid-back permanent living with this exceptionally designed home, which makes the most of every available space. Designed for minimal maintenance, а compact block offers ultimate lock-and-leave liveability, while the home's flexible layout and generous proportions means there's no need to compromise on space. Open and airy, there's room for the whole family to enjoy, with 4 BRs and versatile living spaces. Located just 700m from the pristine waters of Port Phillip Bay and an easy drive to the St Leonards township, this stylish property is the perfect place to call home, enjoy as a family weekender or secure as an easy-care holiday investment.

### The Facts:

-Light-filled double-storey family home in St Leonards' original Seachange Estate

-Extremely low-maintenance with secure fencing, the property offers ultimate lock-and-leave liveability

-Set over 2 levels, soaring ceilings & generous proportions enhance the sense of space

-Open plan living, kitchen & meals offers a well-appointed

4 🛤 2 🚔 2 😭

| Price     | : \$ 815,000                                 |
|-----------|----------------------------------------------|
| Land Size | : 301 sqm                                    |
| View      | : https://www.bellarineproperty.com.au/69587 |
|           | 25                                           |