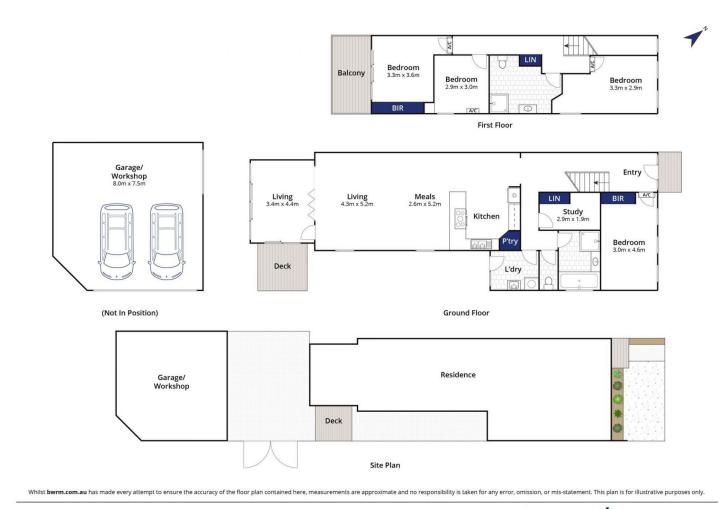

-Open plan living, kitchen & meals offers a well-appointed

4 🛤 2 🚔 2 😭

| Price     | : \$ 815,000                                 |
|-----------|----------------------------------------------|
| Land Size | : 301 sqm                                    |
| View      | : https://www.bellarineproperty.com.au/69587 |
|           | 25                                           |

Christian Bartley 03 5254 3100

Lee Martin 03 5297 3888

Whilst bwrm.com.au has made every attempt to ensure the accuracy of the floor plan contained here, measurements are approximate and no responsibility is taken for any error, omission, or mis-statement. This plan is for illustrative purposes only.