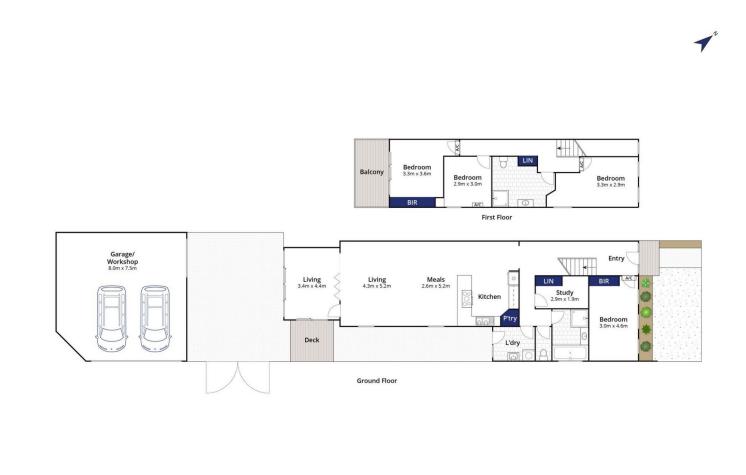

-Open plan living, kitchen & meals offers a well-appointed

4 🛤 2 🚔 2 😭

| Price     | : \$ 815,000                                 |
|-----------|----------------------------------------------|
| Land Size | : 301 sqm                                    |
| View      | : https://www.bellarineproperty.com.au/69587 |
|           | 25                                           |

Christian Bartley 03 5254 3100

Lee Martin 03 5297 3888

Whilst bwrm.com.au has made every attempt to ensure the accuracy of the floor plan contained here, measurements are approximate and no responsibility is taken for any error, omission, or mis-statement. This plan is for illustrative purposes only.