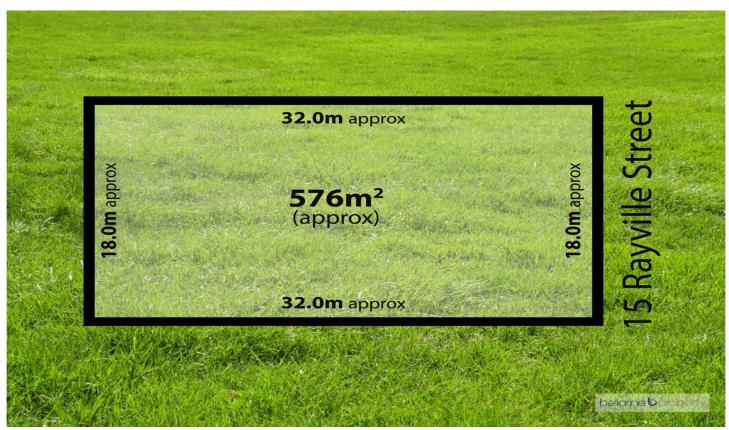

## The Feel:

Perfectly positioned in the highly popular Oakdene Estate, this generous parcel of vacant land presents a wonderful opportunity to immerse yourself in the relaxed seaside way of life. Build your dream home (STCA) on this 576sqm (approx.) flat allotment, with generous 18m frontage. North-south orientation allows you to maximise sunlight throughout the seasons and provides opportunities for solar passive design. Titled and ready to go, your coastal retreat is within reach. Don't delay!

## The Facts:

- -Vacant 576sqm (approx.) allotment in sought-after Oakdene Estate
- -Titled land means you can start building your dream home asap (STCA)
- -Level site with 32m depth & 18m frontage
- -North-south orientation provides opportunities for solar-passive design
- -Family-friendly location with easy access to schools, public transport, sporting facilities & shopping
- -Nearby to new parklands & walking tracks, with Ocean Grove surf beach just 5km away

**Price** : \$ 630,000 **Land Size** : 576 sqm

View: https://www.bellarineproperty.com.au/69466

23

Toby Lee 03 5254 3100

Andrew Kibbis 03 5254 3100