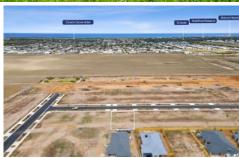

## The Feel:

Perfectly positioned in the highly popular Oakdene Estate, this generous parcel of vacant land presents a wonderful opportunity to immerse yourself in the relaxed seaside way of life. Build your dream home (STCA) on this 576sqm (approx.) flat allotment, with generous 18m frontage. North-south orientation allows you to maximise sunlight throughout the seasons and provides opportunities for solar passive design. Titled and ready to go, your coastal retreat is within reach. Don't delay!

## The Facts:

- -Vacant 576sqm (approx.) allotment in sought-after Oakdene Estate
- -Titled land means you can start building your dream home asap (STCA)
- -Level site with 32m depth & 18m frontage
- -North-south orientation provides opportunities for solar-passive design
- -Family-friendly location with easy access to schools, public transport, sporting facilities & shopping
- -Nearby to new parklands & walking tracks, with Ocean Grove surf beach just 5km away