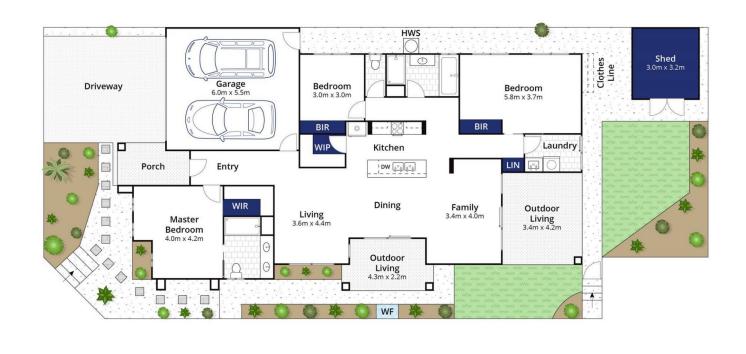

## 3 🛤 2 🚰 2 🛱

| Price     | : \$ 790,000 |
|-----------|--------------|
| Land Size | : 425 sqm    |

View : https://www.bellarineproperty.com.au/69402 02

Lee Martin 03 5297 3888

Whilst bwrm.com.au has made every attempt to ensure the accuracy of the floor plan contained here, measurements are approximate and no responsibility is taken for any error, omission, or mis-statement. This plan is for illustrative purposes only.