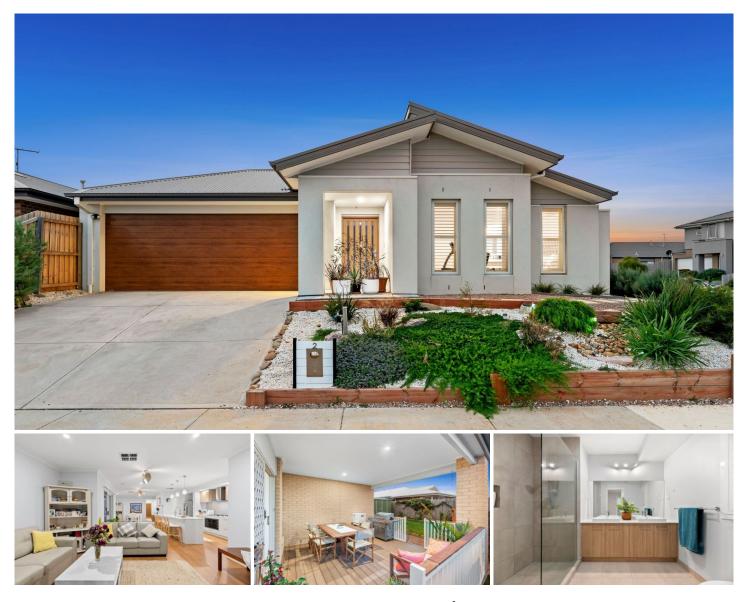

## The Feel:

Offering a perfect combination of location, lifestyle, and low-maintenance liveability, this as-new home is ready to win over first home buyers, weekenders, or downsizers, with its modern approach to easy coastal living. The 3BR abode is characterised by light-filled, open plan living and seamless indoor-outdoor integration. Just one-year-old and boasting a relaxed coastal aesthetic, the property delivers exceptional lifestyle opportunities in a sought-after, tranquil setting.

## The Facts:

-As-new single level Kingsbridge Homes residence, ideally located in the sought-after Bay Breeze Estate with proximity to all local amenities

-Just 1yo, the 3BR home presents as new, meaning there is nothing to do but unpack your bags and live the laid-back coastal lifestyle

-Open plan kitchen, living & meals area capitalises on east orientation, flooding the space in natural light

-Well-appointed kitchen with stone benchtops, WIP, & SS appliances including 900mm gas cooktop & electric oven, &